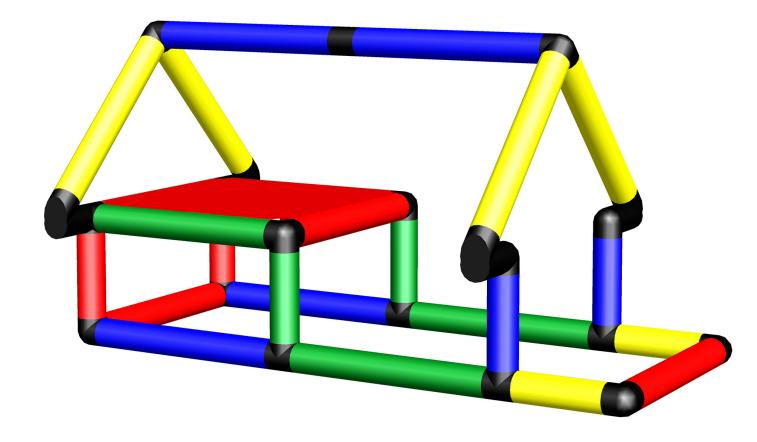

## 2/2

Please check **Safety Manual** for further details how to screw the **Panels** and **Tubes.** 

Baby Barnyard To build this model you need: Beginner kit