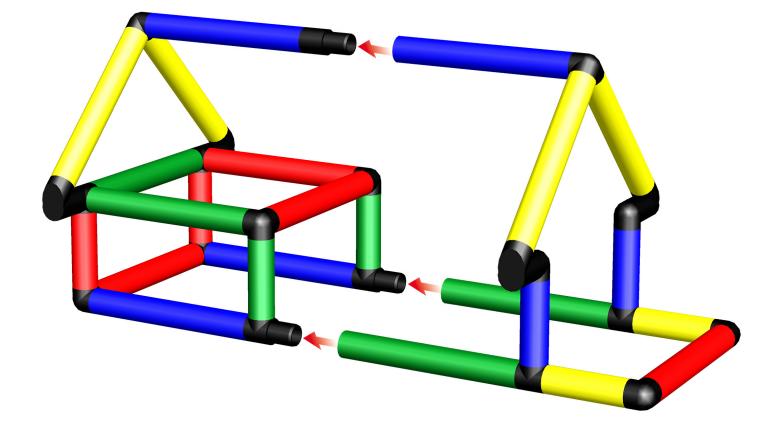

## 1/2

**Caution** 

Please read the Safety Manual carefully before you start with assembling!

Baby Barnyard To build this model you need: Beginner kit