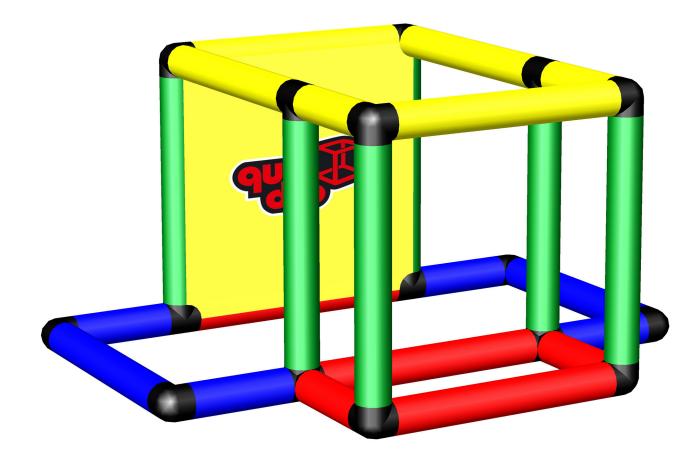

## 2/2

Please check **Safety Manual** for further details how to screw the **Panels** and **Tubes.** 

**Baby Activity Center** 

To build this model you need: Beginner Kit