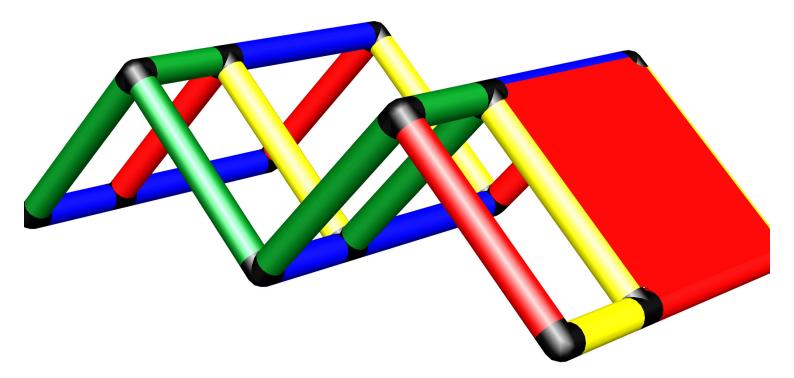

**Climbing Mountain for Toddlers** 

**To build this model you need:** Beginner kit

### **Climbing Mountain for Toddlers**

To build this model you need: Beginner kit