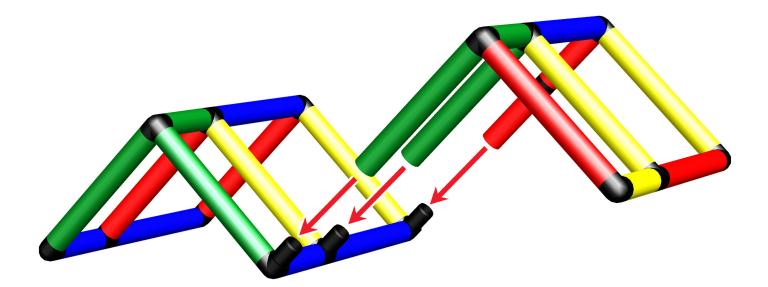

**Climbing Mountain for Toddlers** 

**To build this model you need:** Beginner kit

### **Climbing Mountain for Toddlers**

To build this model you need: Beginner kit