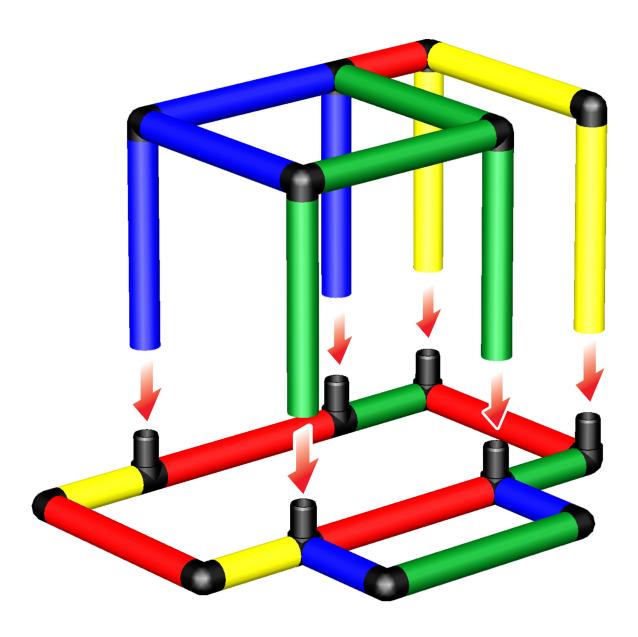

## **Closed Baby Standing Helper**

To build this model you need:

**Beginner Kit** 

## **Closed Baby Standing Helper**