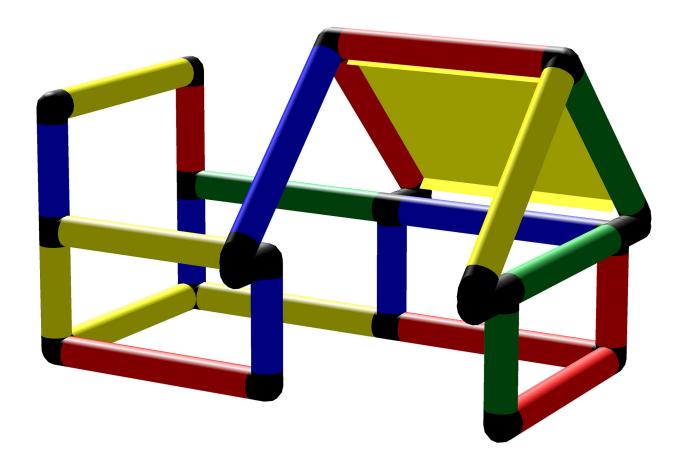

## Small Hideout for Little Ones

To build this model you need:

**Beginner Kit** 

## **Small Hideout for Little Ones**

To build this model you need: Beginner Kit