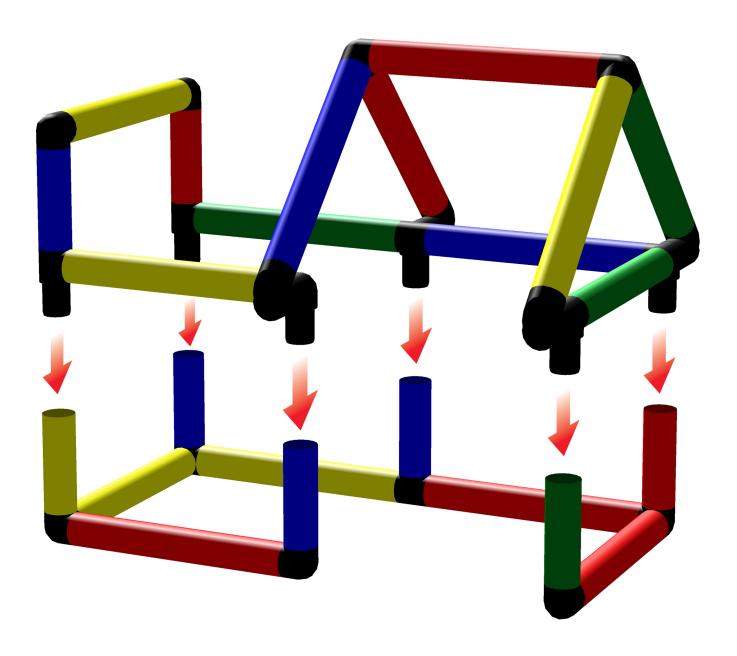

## Small Hideout for Little Ones

To build this model you need:

**Beginner Kit** 

## **Small Hideout for Little Ones**

To build this model you need: Beginner Kit