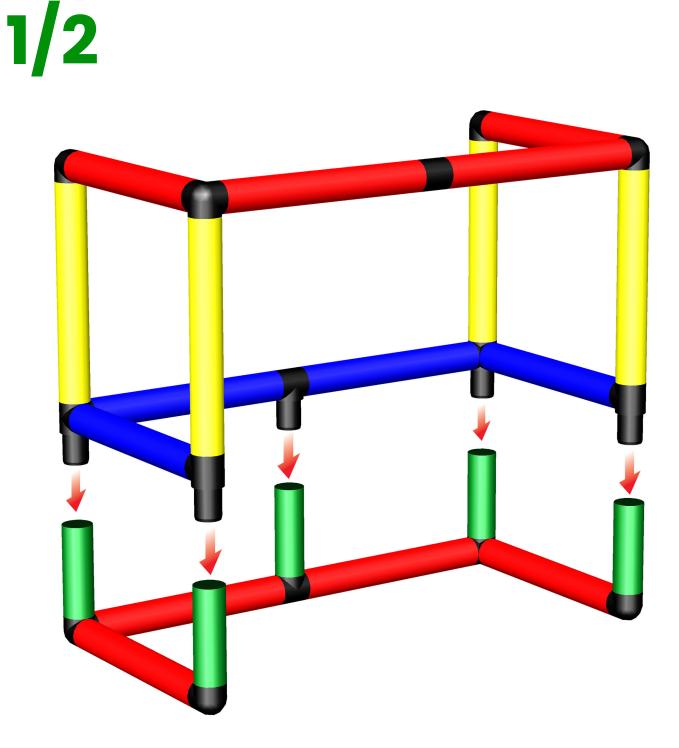

**Stable Goal for Beginners and Beyond** 

To build this model you need: Beginner Kit