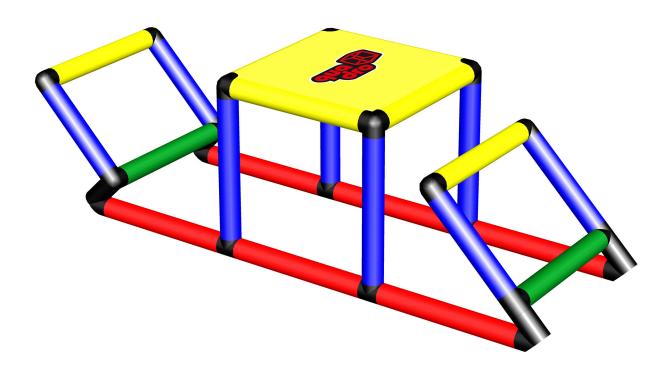

**Aero Sled and Stool** 

**To build this model you need:** My First QUADRO Kit

## 2/2

Please check **Safety Manual** for further details how to screw the **Panels** and **Tubes**.

Aero Sled and Stool

**To build this model you need:** My First QUADRO Kit