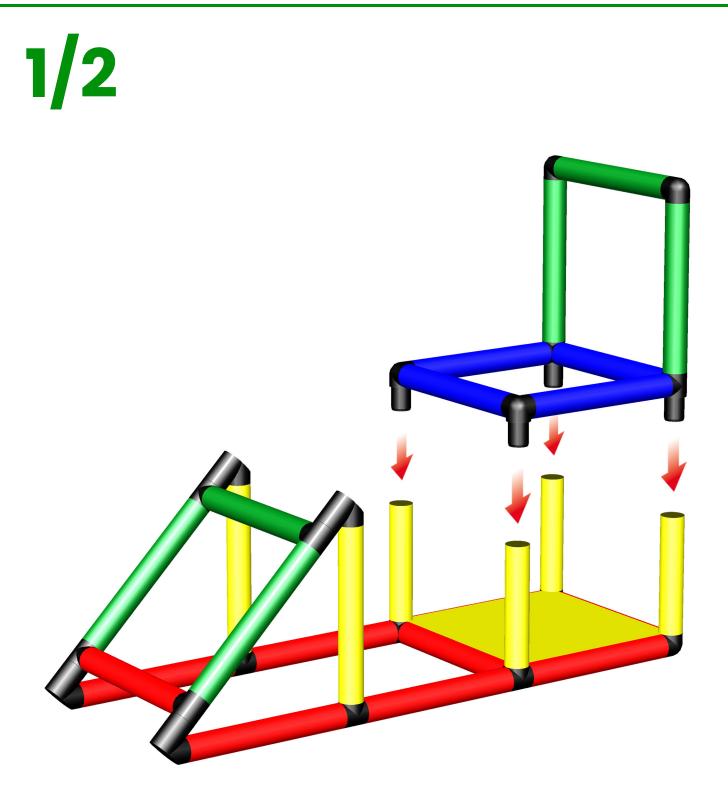

Dog Sled for Ice with Standing Helper

**To build this model you need:** My First QUADRO Kit

## Dog Sled for Ice with Standing Helper

**To build this model you need:** My First QUADRO Kit