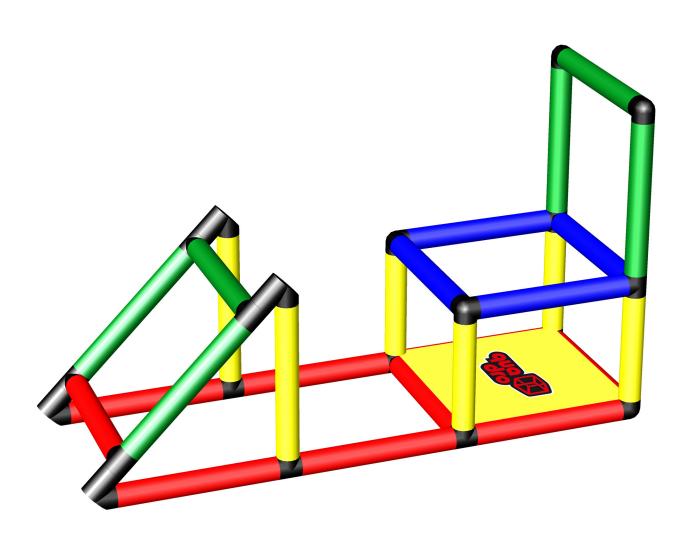

Dog Sled for Ice with Standing Helper

**To build this model you need:** My First QUADRO Kit

## Dog Sled for Ice with Standing Helper

**To build this model you need:** My First QUADRO Kit