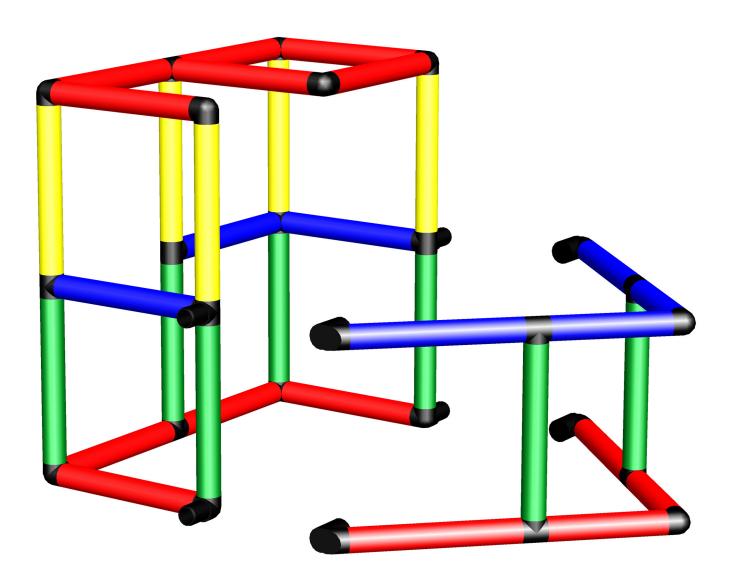

## **Pirate Ship for Nursery**

To build this model you need: My First QUADRO Kit