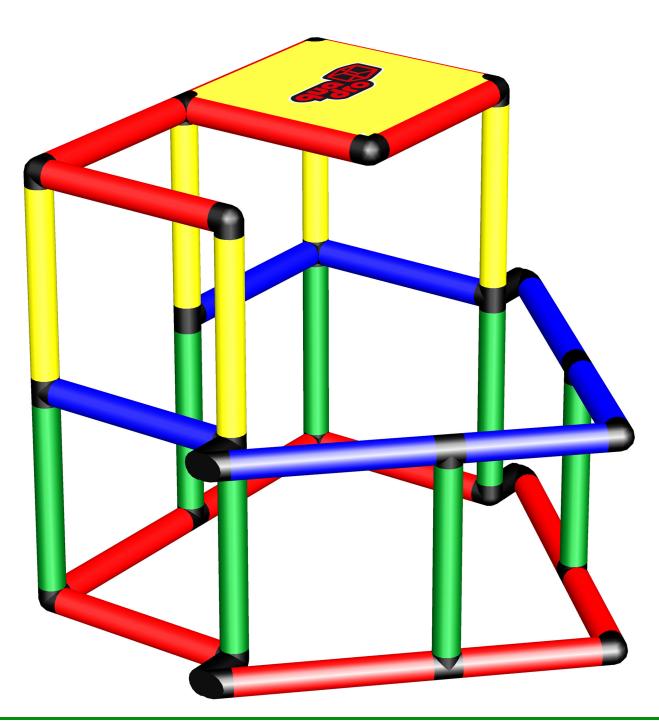

## **Pirate Ship for Nursery**

To build this model you need: My First QUADRO Kit