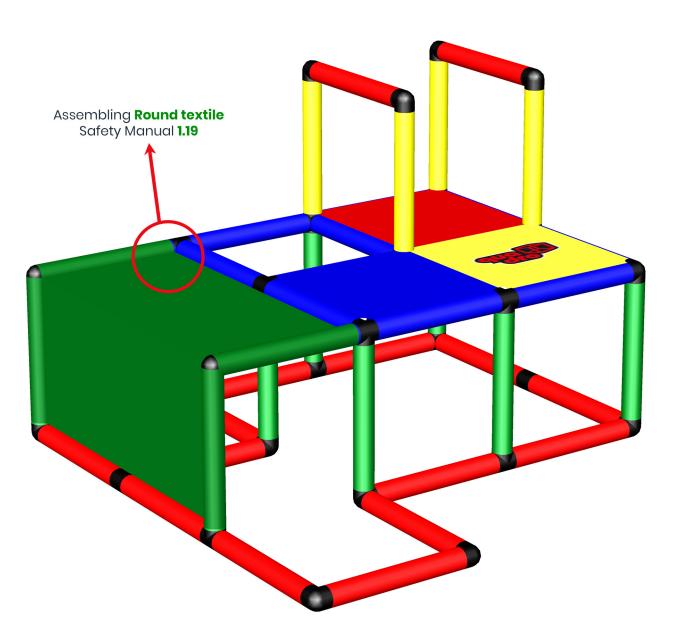

## 2/2

Please check **Safety Manual** for further details how to screw the **Panels** and **Tubes.** 

Baby Cave To build this model you need: Starter Kit