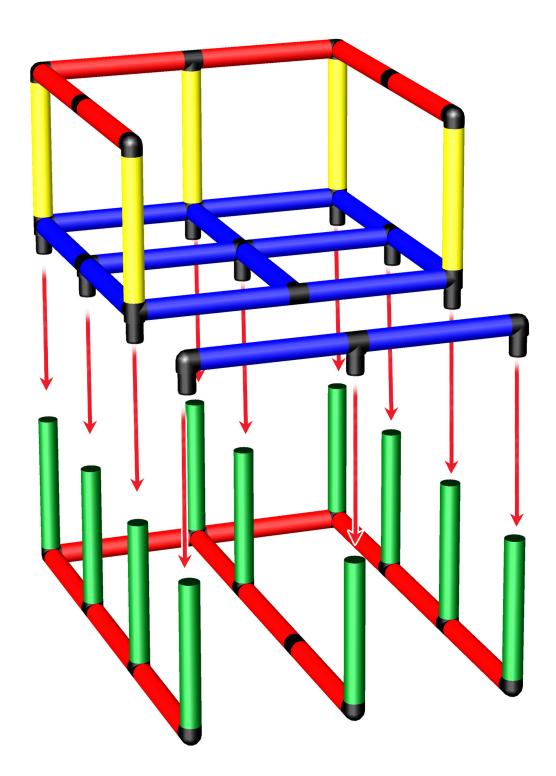

## **Raised Cuddly Corner for Pillows**

To build this model you need: Starter Kit