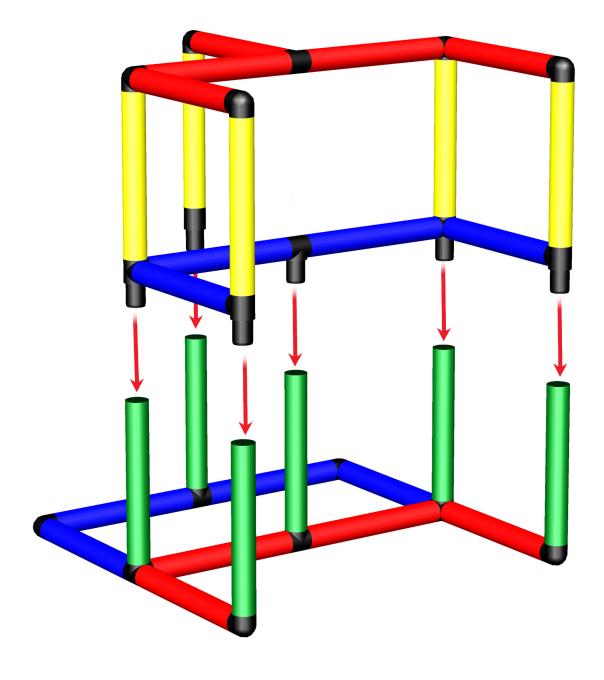

## Stable Goal for Children

To build this model you need: Starter Kit

## **Stable Goal for Children**

To build this model you need: Starter Kit