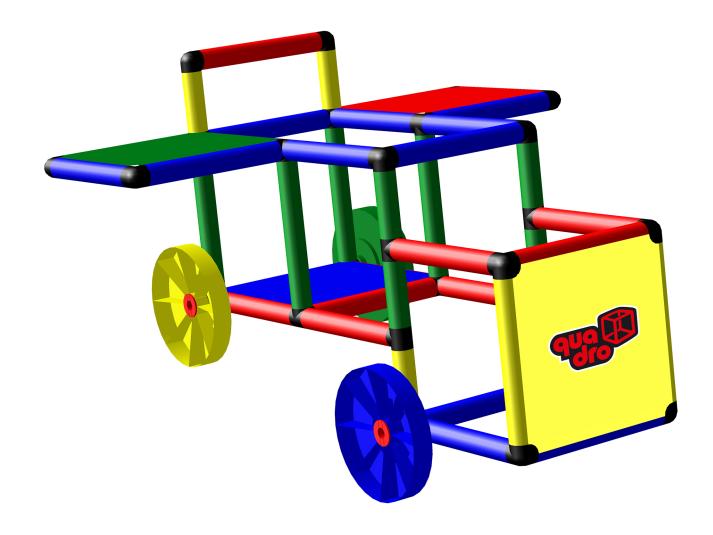

## 1/2

Please read the Safety Manual carefully before you start with assembling!

Jet Plane with 4 QUADRO Wheels

To build this model you need:

Basic Kit

Jet Plane with 4 QUADRO Wheels

To build this model you need:

Basic Kit