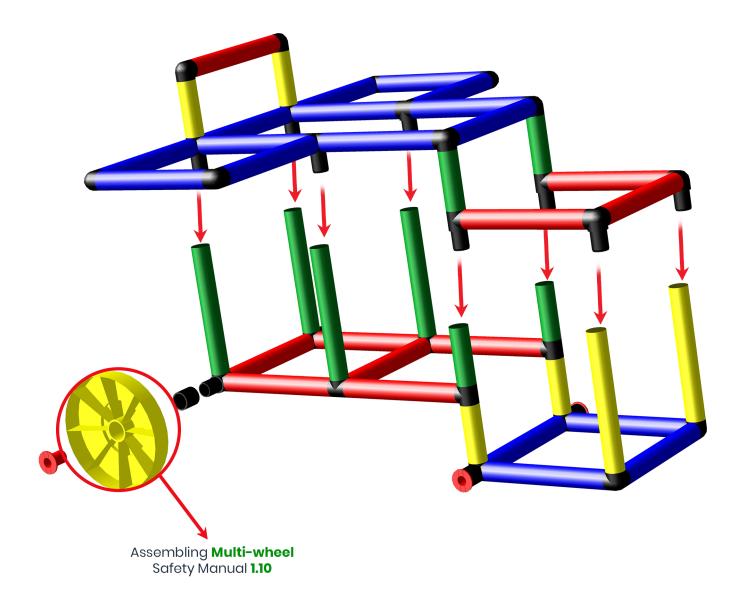

## 1/2

Please read the Safety Manual carefully before you start with assembling!

Jet Plane with 4 QUADRO Wheels

To build this model you need:

Basic Kit

Jet Plane with 4 QUADRO Wheels

To build this model you need:

Basic Kit