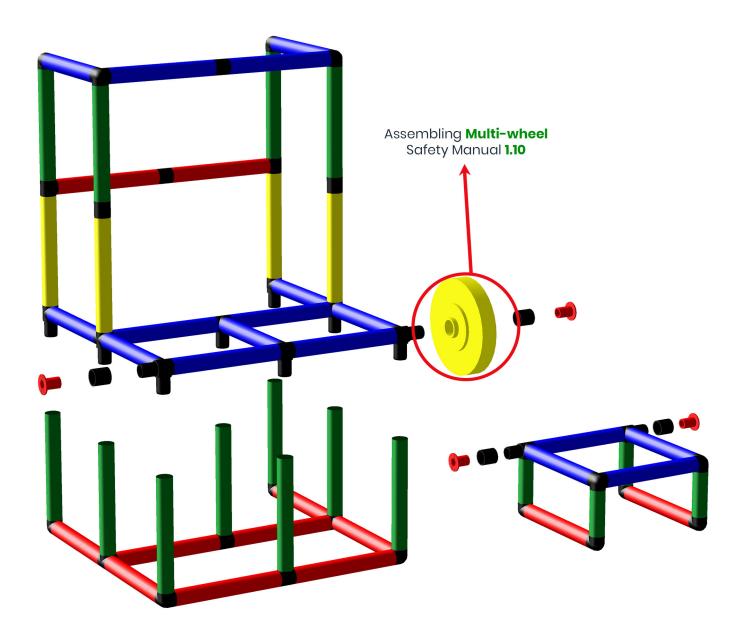

# 1/2

Please read the Safety Manual carefully before you start with assembling!

## Table and Chair in Bus Design

To build this model you need:

**Basic Kit** 