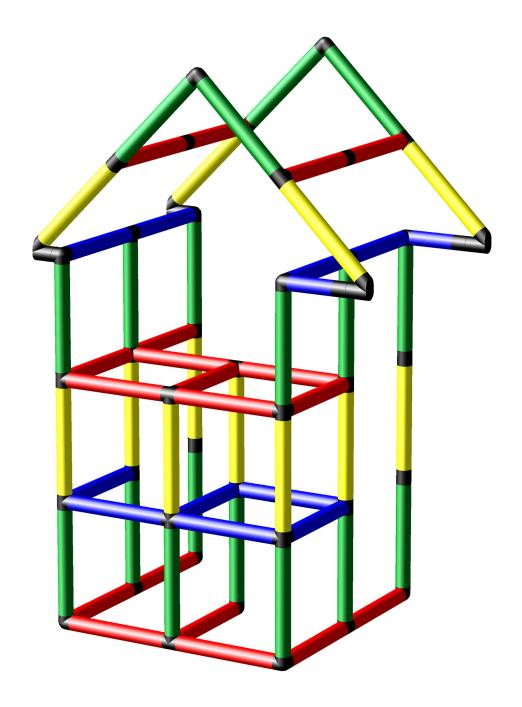

Children's Party Bar with Roof

To build this model you need: Junior Kit

## Children's Party Bar with Roof

To build this model you need: Junior Kit