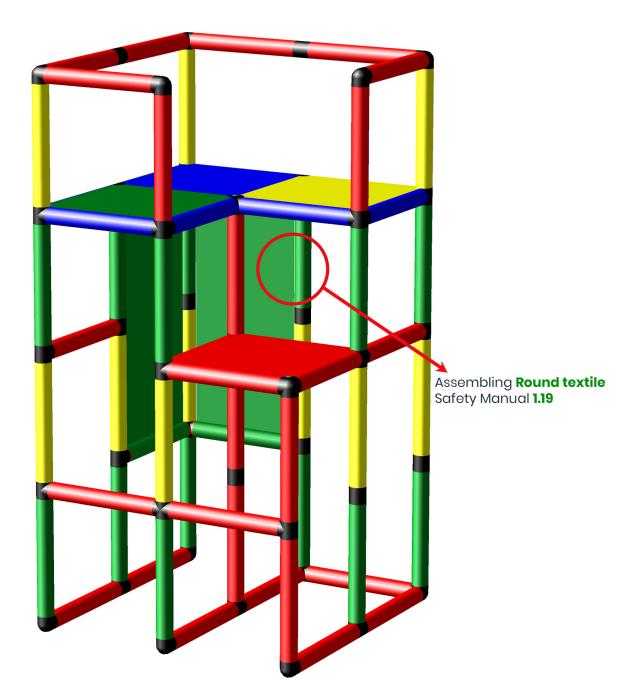

## 2/2

Please check **Safety Manual** for further details how to screw the **Panels** and **Tubes.** 

Extra High Tower for Swimming Pool

To build this model you need: Junior Kit