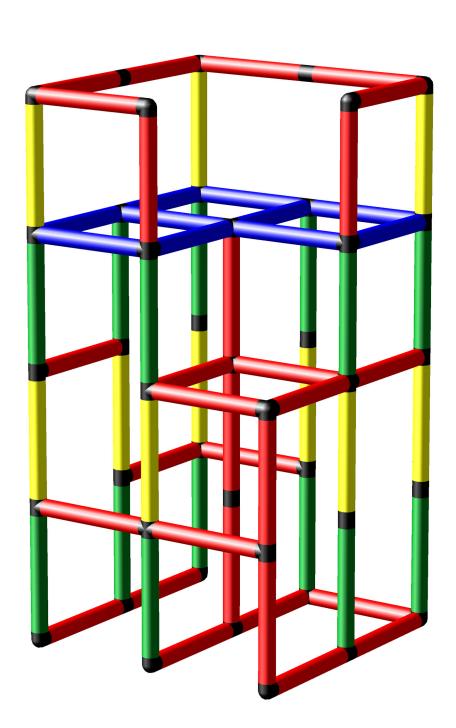

**Extra High Tower for Swimming Pool** 

**To build this model you need:** Junior Kit