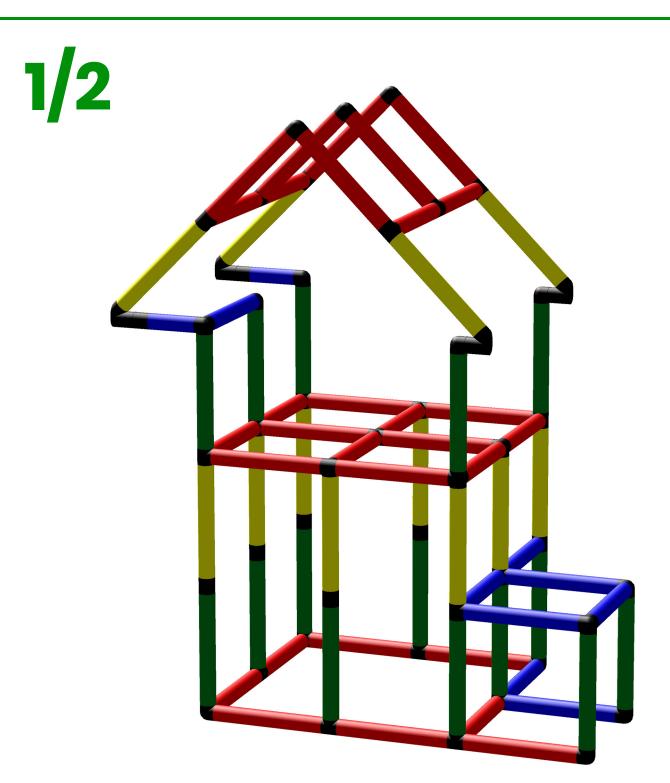

## **House with Pitched Roof**

To build this model you need: Junior Kit

## **House with Pitched Roof**

To build this model you need: **Junior Kit** 