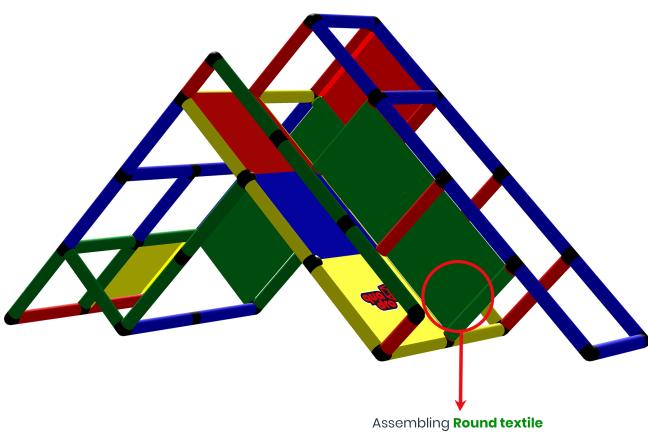

**Mountain Slide** To build this model you need: Junior Kit

## 2/2

Please check **Safety Manual** for further details how to screw the **Panels** and **Tubes.** 

Safety Manual 1.19

Mountain Slide To build this model you need: Junior Kit