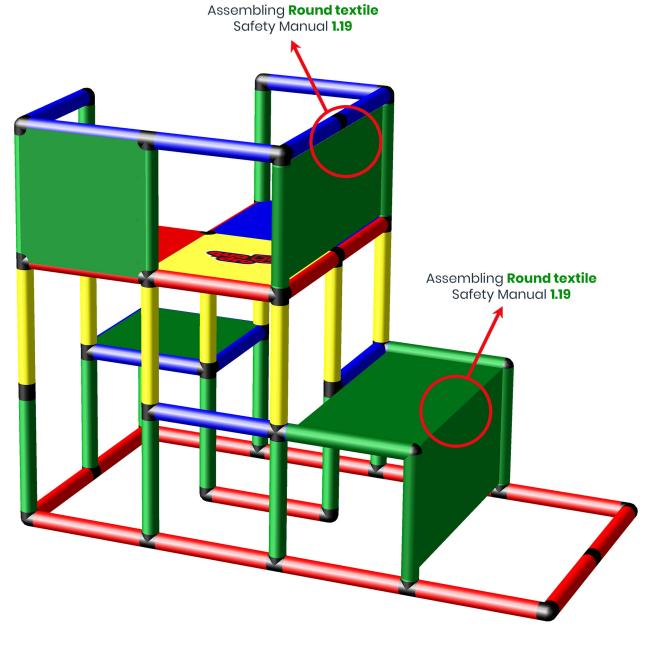

# 2/2

Please check **Safety Manual** for further details how to screw the **Panels** and **Tubes.** 

# Play Den

To build this model you need: Junior Kit