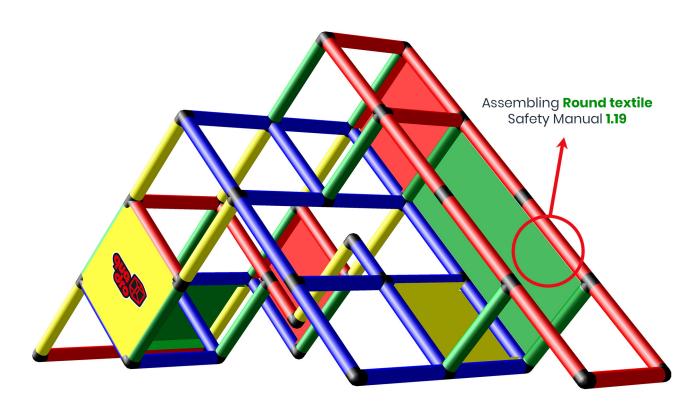

## 2/2

Please check **Safety Manual** for further details how to screw the **Panels** and **Tubes.** 

Play Pyramide To build this model you need: Junior Kit