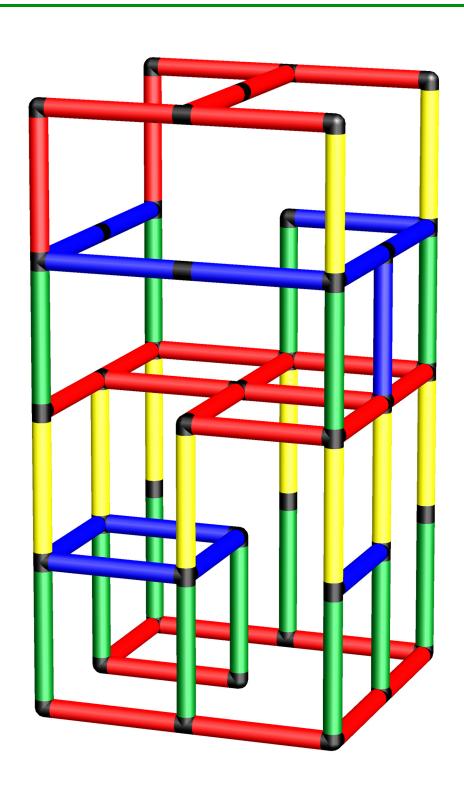

Raised Hideout with Cube Roof

To build this model you need: Junior Kit

## Raised Hideout with Cube Roof

To build this model you need: Junior Kit