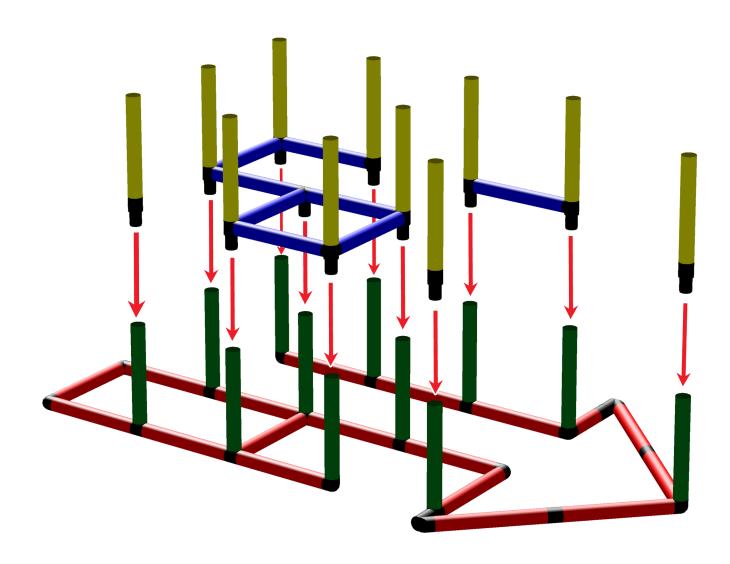

## **Big Boat with Sunprotection**

Copyrights **1979** - 2018 by QUADRO DER GROßBAUKASTEN GMBH. All rights reserved. This model is exclusive part of the QUADRO Modeldatabase.

2/4

Copyrights **1979** - 2018 by QUADRO DER GROßBAUKASTEN GMBH. All rights reserved. This model is exclusive part of the QUADRO Modeldatabase.