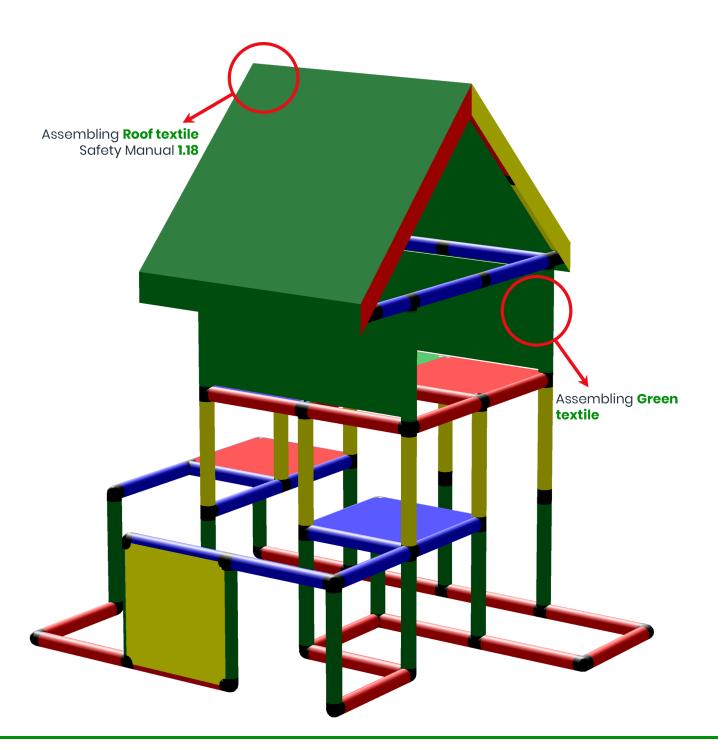

rved. This model is exclusive part of the QUADRO Modeldatabase.

1/4





Please read the Safety Manual carefully before you start with assembling!

**Big House with Side Walls** 





## www.quadromdb.com

Copyrights **1979** – 2018 by QUADRO DER GROßBAUKASTEN GMBH. All rights reserved. This model is exclusive part of the QUADRO Modeldatabase.

2/4









## www.quadromdb.com

Copyrights **1979** – 2018 by QUADRO DER GROßBAUKASTEN GMBH. All rights reserved. This model is exclusive part of the QUADRO Modeldatabase.

3/4









## www.quadromdb.com

Copyrights 1979 - 2018 by QUADRO DER GROßBAUKASTEN GMBH. All rights reserved. This model is exclusive part of the QUADRO Modeldatabase.









Please check **Safety Manual** for further details how to screw the **Panels** and **Tubes.** 



## **Big House with Side Walls**