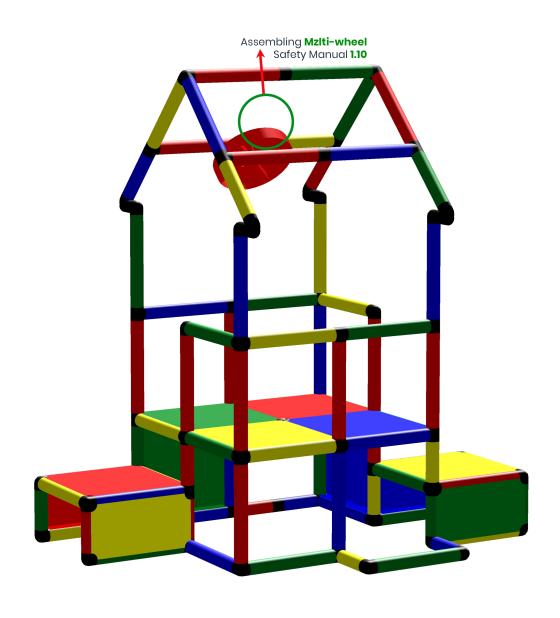

Baby Designer Platform Booster with big Roof

To build this model you need:

**Evolution kit** 

Copyrights 1979 - 2018 by QUADRO DER GROßBAUKASTEN GMBH. All rights reserved. This model is exclusive part of the QUADRO Modeldatabase.

To build this model you need:

**Evolution kit** 