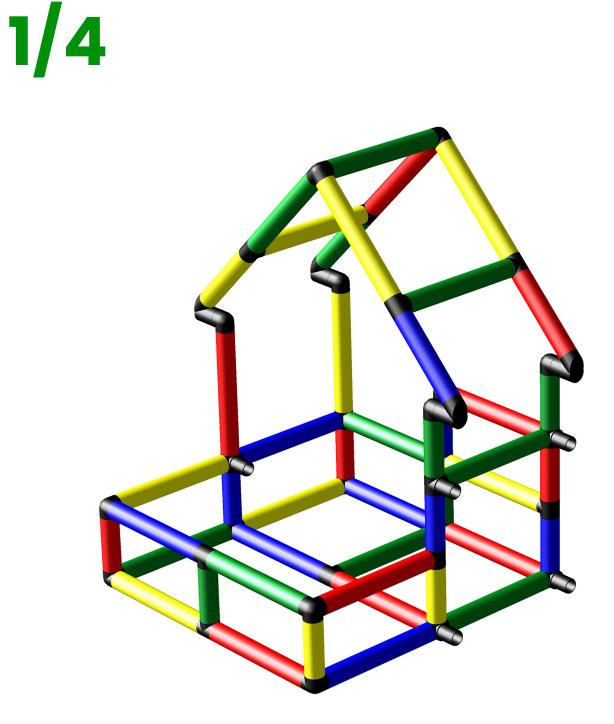

Long Action Center with mini Ramp

**To build this model you need:** Evolution kit

2/4