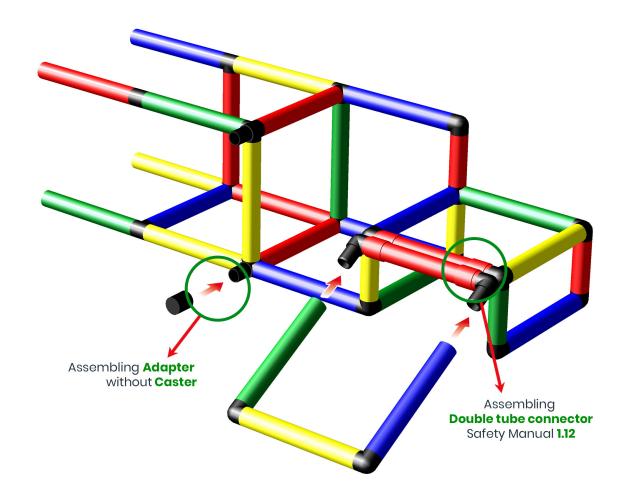

## Long Action Center with mini Ramp

**To build this model you need:** Evolution kit