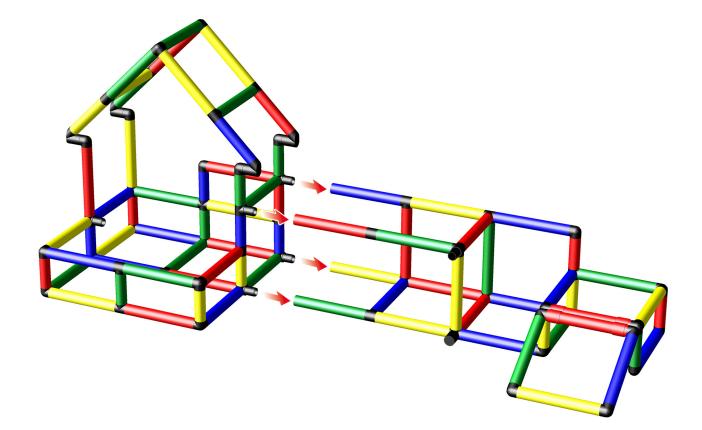

## Long Action Center with mini Ramp To build this model you need: Evolution kit