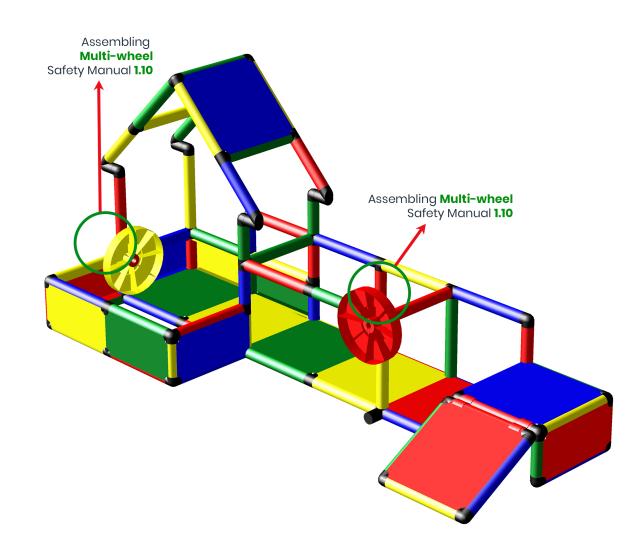

Long Action Center with mini Ramp

**To build this model you need:** Evolution kit

2/4

## Long Action Center with mini Ramp

**To build this model you need:** Evolution kit

## Long Action Center with mini Ramp To build this model you need:

Evolution kit