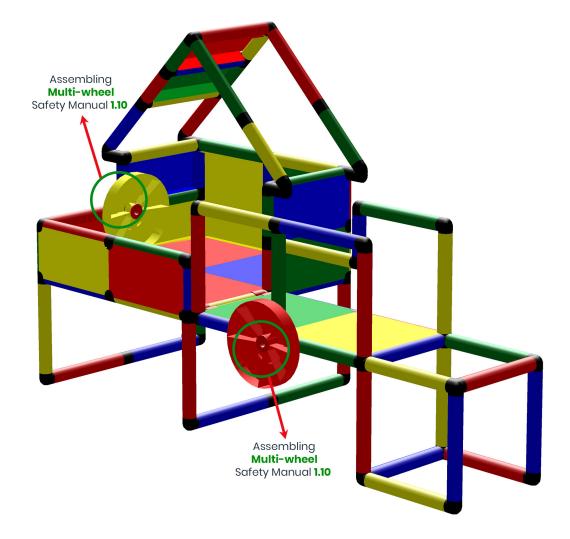

Bridge** To build this model you need: Evolution kit





### www.quadromdb.com

Copyrights **1979** - 2018 by QUADRO DER GROßBAUKASTEN GMBH. All rights reserved. This model is exclusive part of the QUADRO Modeldatabase.



### **Toddlers Stilt House with Bridge** To build this model you need: Evolution kit





### www.quadromdb.com

Copyrights **1979** - 2018 by QUADRO DER GROßBAUKASTEN GMBH. All rights reserved. This model is exclusive part of the QUADRO Modeldatabase.

# 5/6



## Toddlers Stilt House with Bridge





#### www.quadromdb.com

Copyrights **1979** - 2018 by QUADRO DER GROßBAUKASTEN GMBH. All rights reserved. This model is exclusive part of the QUADRO Modeldatabase.

# 6/6





Please check **Safety Manual** for further details how to screw the **Panels** and **Tubes.** 



### **Toddlers Stilt House with Bridge**