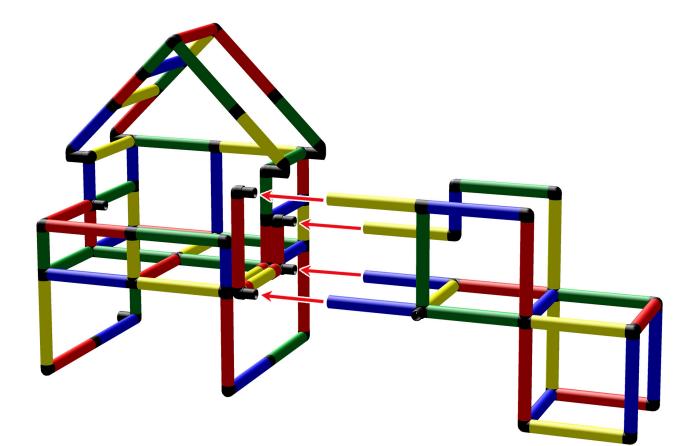

### **Toddlers Stilt House with Bridge** To build this model you need: Evolution kit