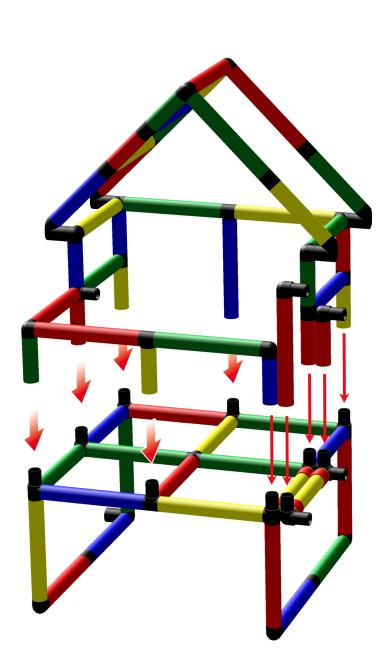

### **Toddlers Stilt House with Bridge** To build this model you need: Evolution kit