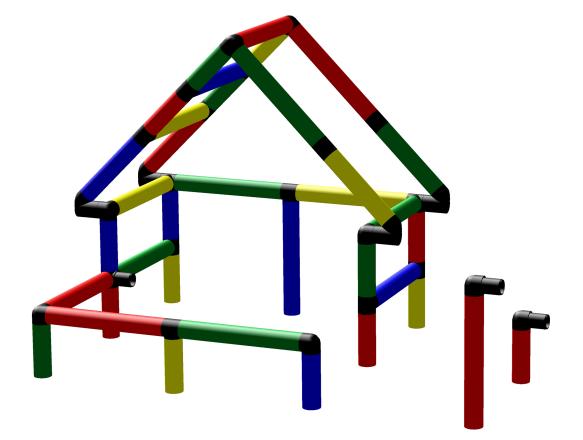

### **Toddlers Stilt House with Bridge** To build this model you need: Evolution kit