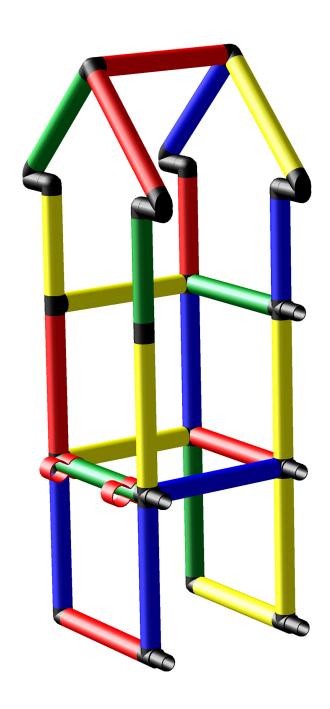

Please read the Safety Manual carefully before you start with assembling!

Toy Tower with Babyslide and Learning Cube

To build this model you need:

**Evolution kit** 







Copyrights **1979** - 2018 by QUADRO DER GROßBAUKASTEN GMBH. All rights reserved. This model is exclusive part of the QUADRO Modeldatabase.

## 2/5







## www.quadromdb.com

Copyrights 1979 - 2018 by QUADRO DER GROßBAUKASTEN GMBH. All rights reserved. This model is exclusive part of the QUADRO Modeldatabase.

# 3/5





To build this model you need: Evolution kit





## www.quadromdb.com

Copyrights 1979 - 2018 by QUADRO DER GROßBAUKASTEN GMBH. All rights reserved. This model is exclusive part of the QUADRO Modeldatabase.





Toy Tower with Babyslide and Learning Cube

To build this model you need: Evolution kit





## www.quadromdb.com

Copyrights **1979** - 2018 by QUADRO DER GROßBAUKASTEN GMBH. All rights reserved. This model is exclusive part of the QUADRO Modeldatabase.









Please check **Safety Manual** for further details how to screw the **Panels** and **Tubes.** 





To build this model you need: Evolution kit