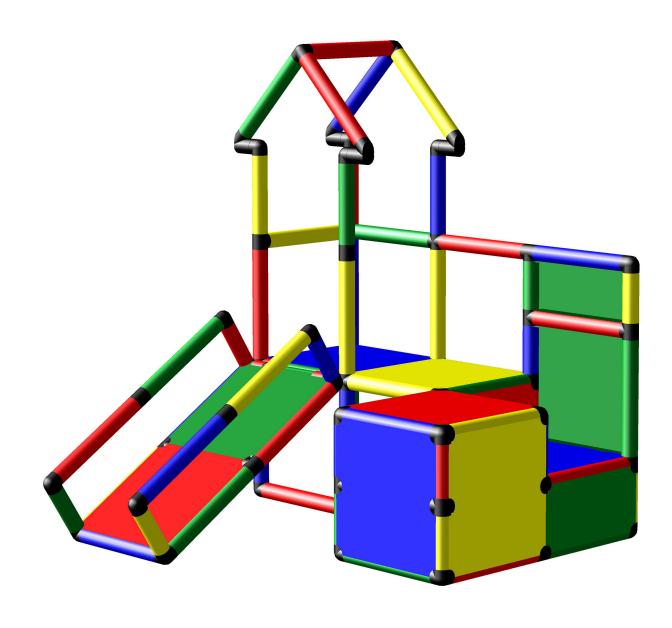

Please read the Safety Manual carefully before you start with assembling!

Toy Tower with Babyslide and Learning Cube

To build this model you need:

**Evolution kit** 

Copyrights **1979** - 2018 by QUADRO DER GROßBAUKASTEN GMBH. All rights reserved. This model is exclusive part of the QUADRO Modeldatabase.

## www.quadromdb.com

Copyrights 1979 - 2018 by QUADRO DER GROßBAUKASTEN GMBH. All rights reserved. This model is exclusive part of the QUADRO Modeldatabase.

Toy Tower with Babyslide and Learning Cube

To build this model you need: Evolution kit

To build this model you need: Evolution kit