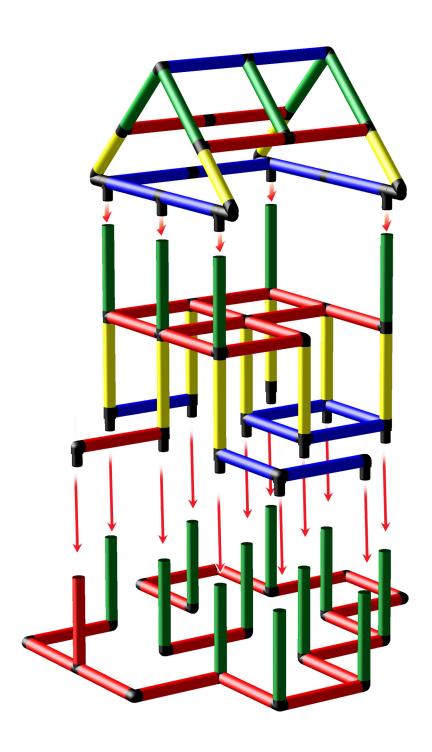

## **Climbing Playtower**

To build this model you need: My first QUADRO + Starter kit