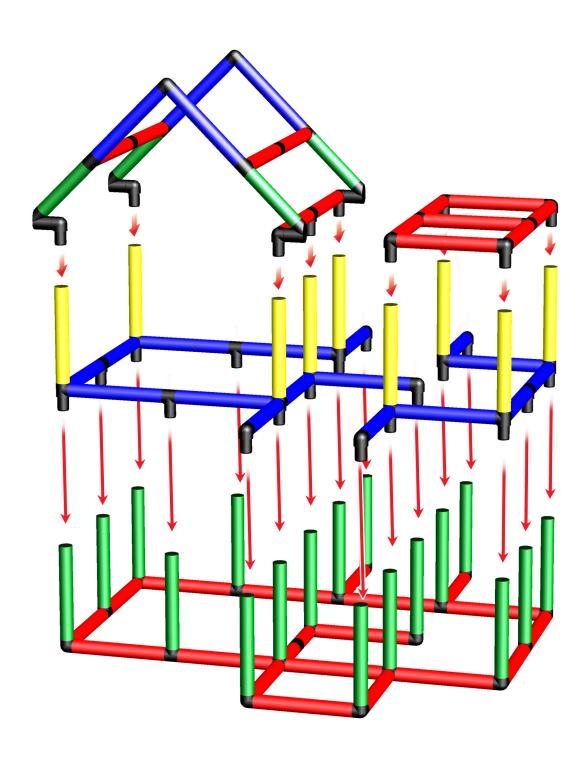

## Playhouse with Climbing Bunker

To build this model you need: My first QUADRO + Starter kit