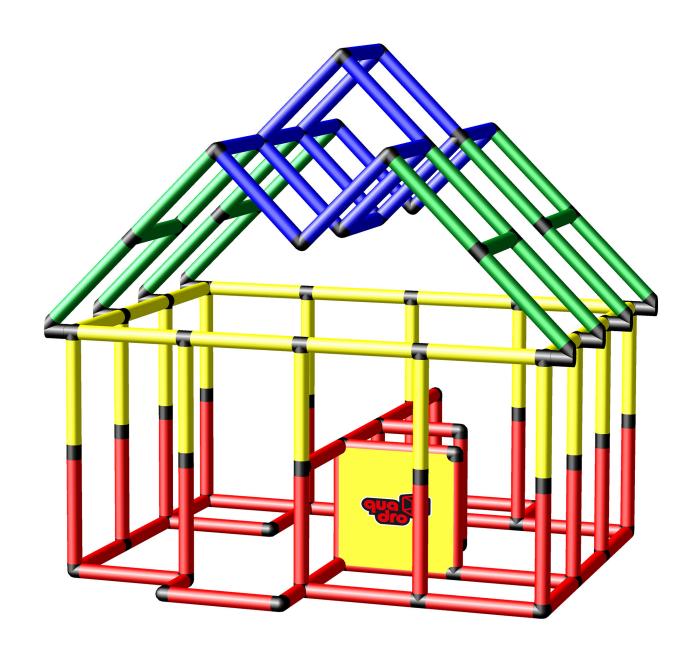

## Mega Climbing Roof and Playhouse

To build this model you need: Universal + My first QUADRO Kit