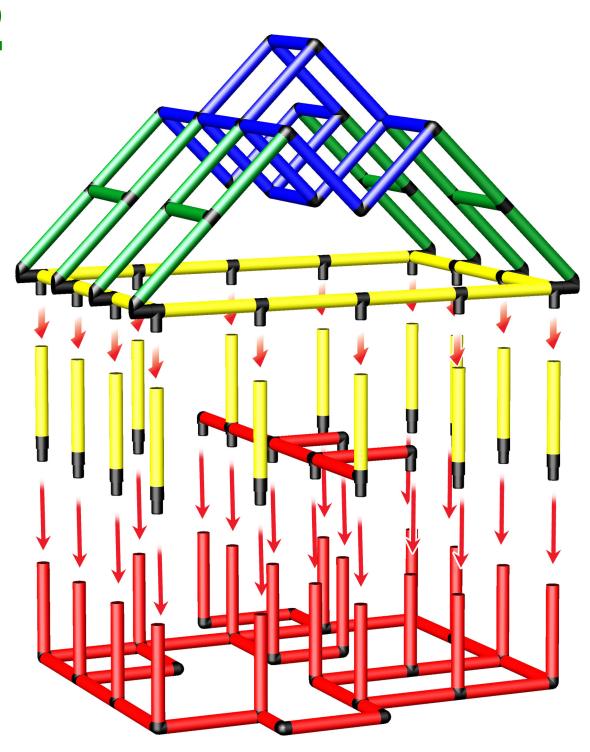

## Mega Climbing Roof and Playhouse

To build this model you need: Universal + My first QUADRO Kit