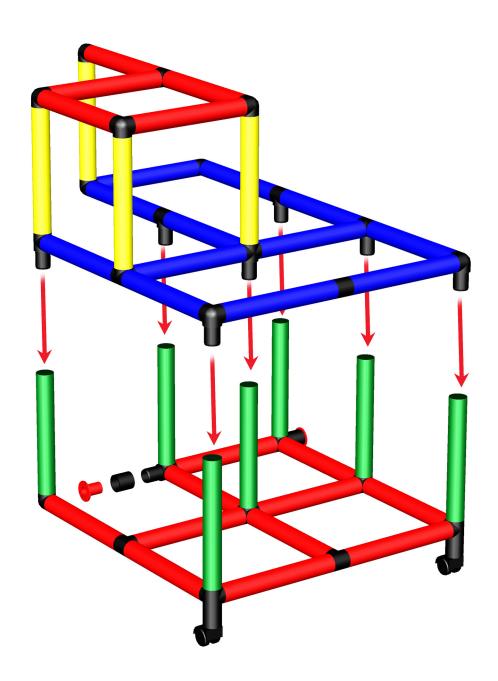

**QUADRO Tricycle with Sidecar** 

To build this model you need:

Starter + Mobile kit

To build this model you need:

Starter + Mobile kit