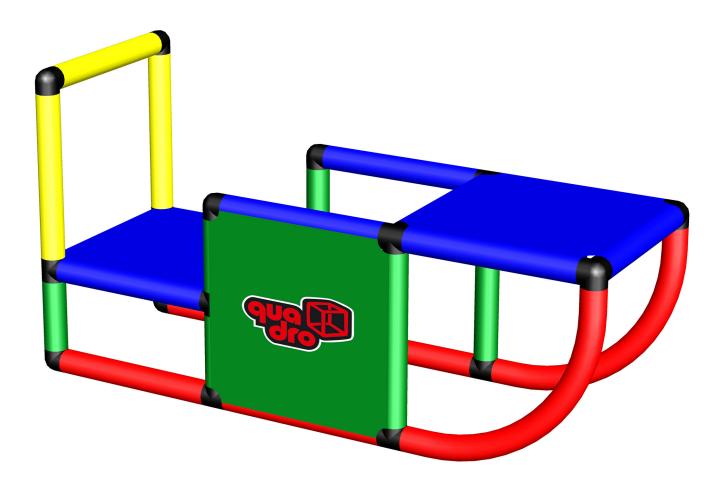

## **Classic Sled**

To build this model you need:

## **Classic Sled**

To build this model you need:

Starter + Special kit