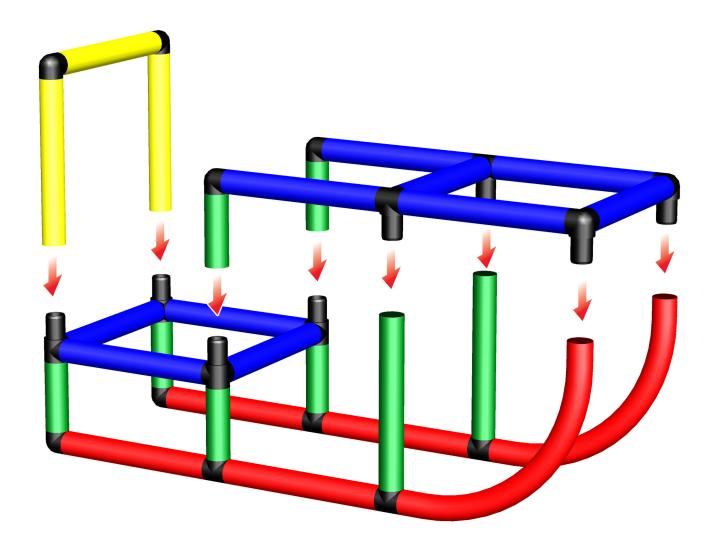

## **Classic Sled**

To build this model you need:

## **Classic Sled**

To build this model you need:

Starter + Special kit