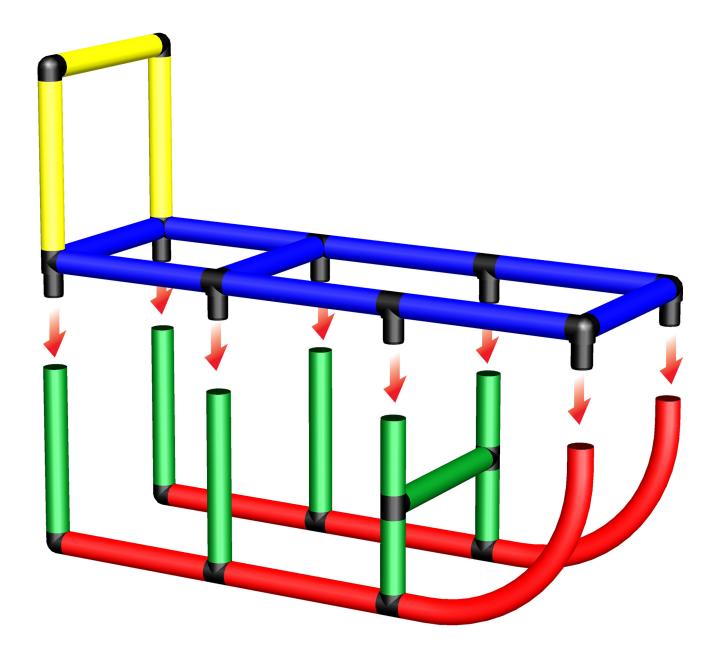

## 1/2

Please read the Safety Manual carefully before you start with assembling!

Classic Sled with Raised Seat

To build this model you need:

Starter + Special kit

Classic Sled with Raised Seat

To build this model you need:

Starter + Special kit