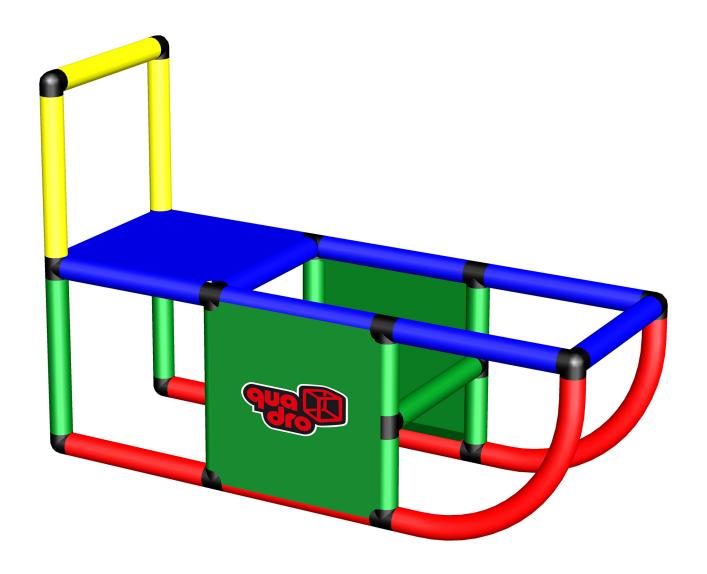

## 1/2

Please read the Safety Manual carefully before you start with assembling!

Classic Sled with Raised Seat

To build this model you need:

Starter + Special kit

Classic Sled with Raised Seat

To build this model you need:

Starter + Special kit