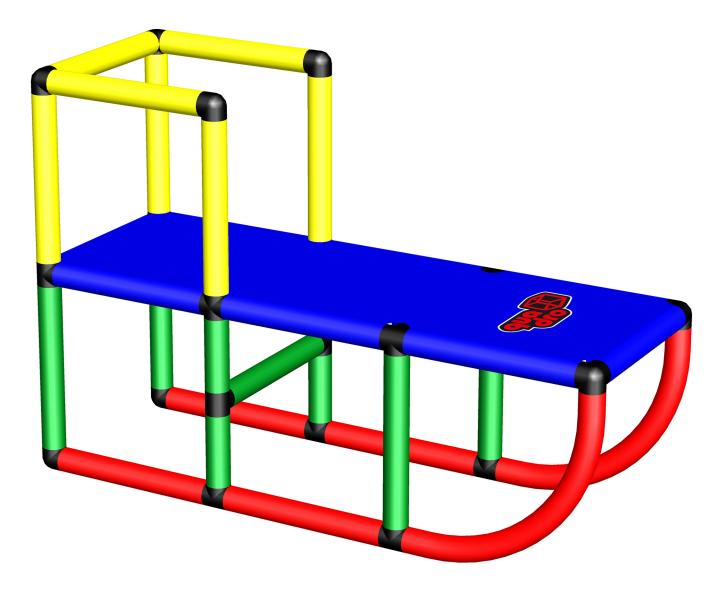

## 2/2

Please check **Safety Manual** for further details how to screw the **Panels** and **Tubes.** 

Classic Sled with Long Raised Seat To build this model you need: Starter + Special kit