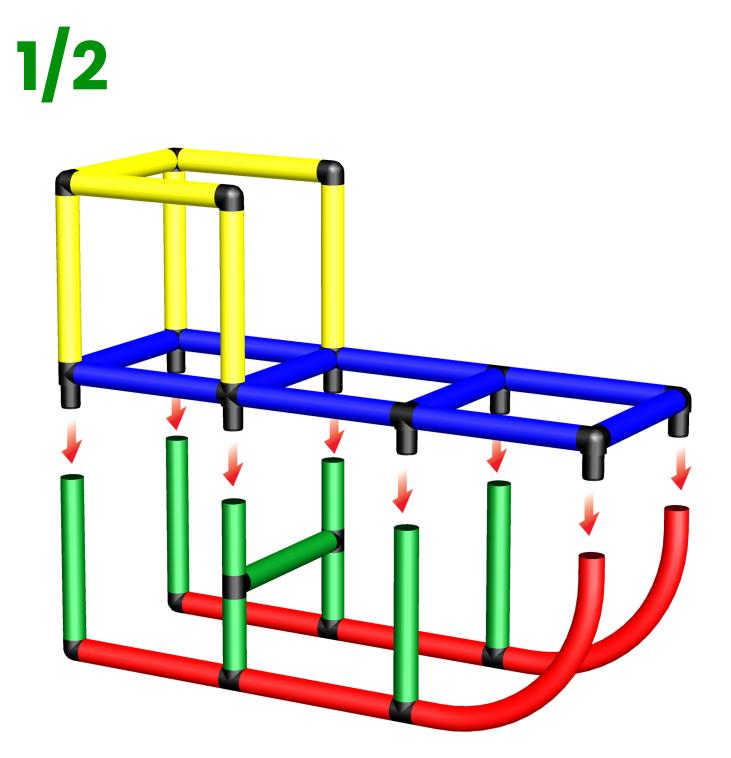

Classic Sled with Long Raised Seat To build this model you need: Starter + Special kit