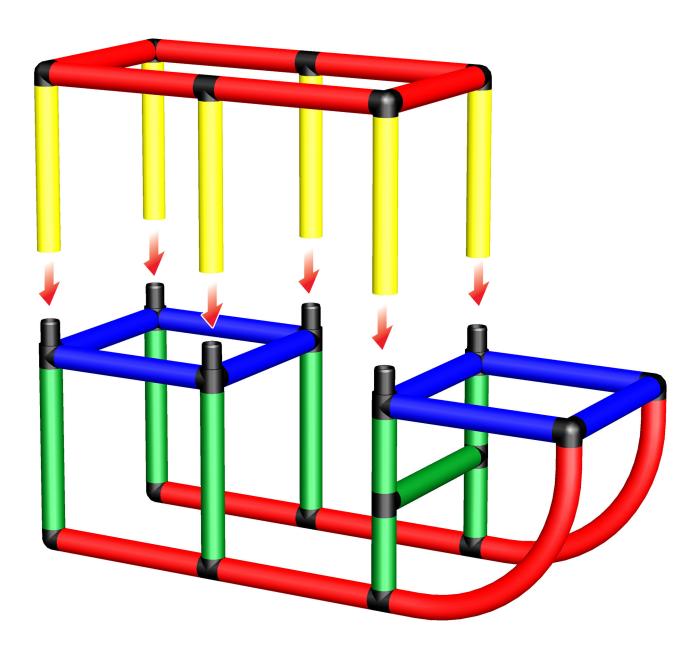

**STARTER Snowmobile** To build this model you need: Starter + Special kit

## 2/2

Please check **Safety Manual** for further details how to screw the **Panels** and **Tubes.** 

STARTER Snowmobile To build this model you need: Starter + Special kit