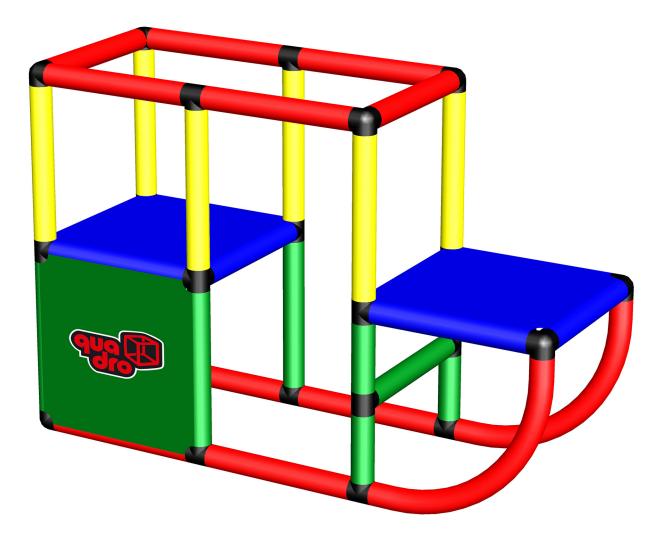

**STARTER Snowmobile** To build this model you need: Starter + Special kit

## 2/2

Please check **Safety Manual** for further details how to screw the **Panels** and **Tubes.** 

STARTER Snowmobile To build this model you need: Starter + Special kit