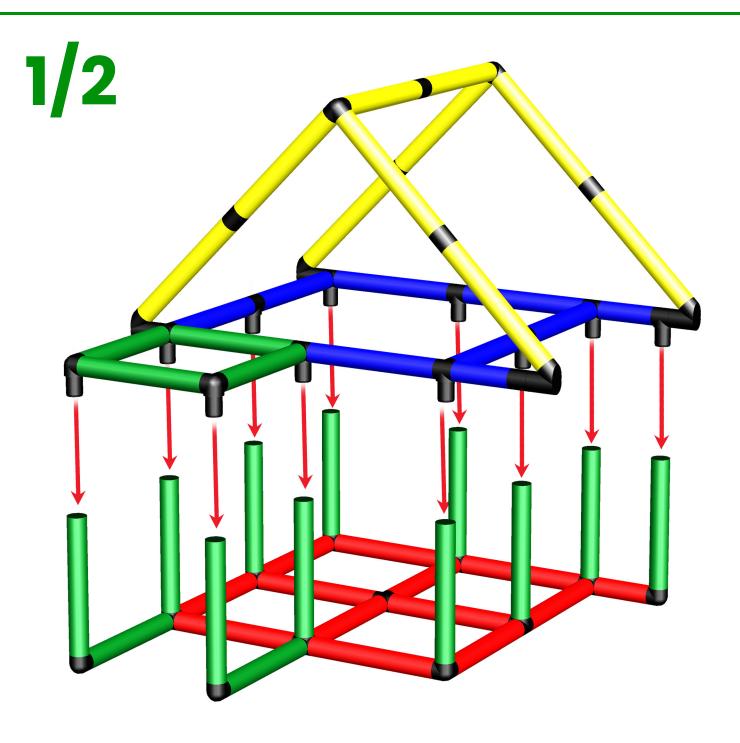

## **Closed Baby Playhouse with Playbag**

To build this model you need:

Starter + Home action kit