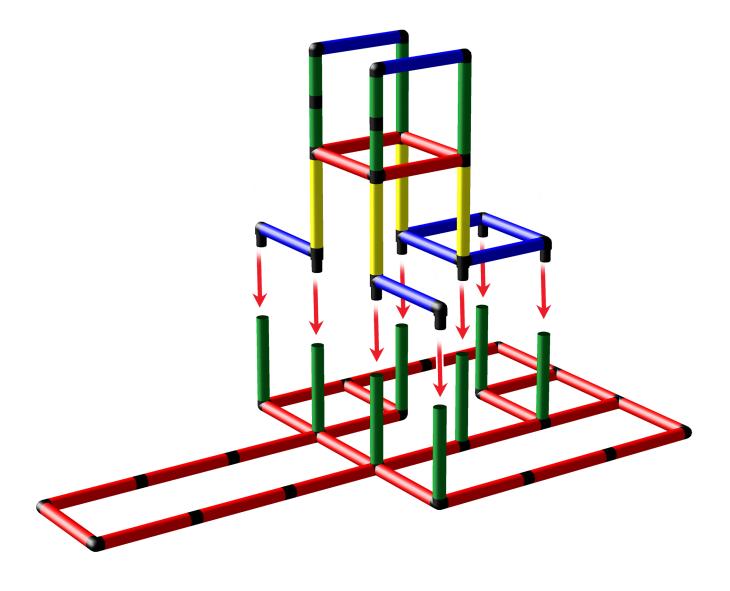

Simple Tower with Modular Slide

To build this model you need:

Starter + Modular slide kit

## Simple Tower with Modular Slide

To build this model you need:

Starter + Modular slide kit