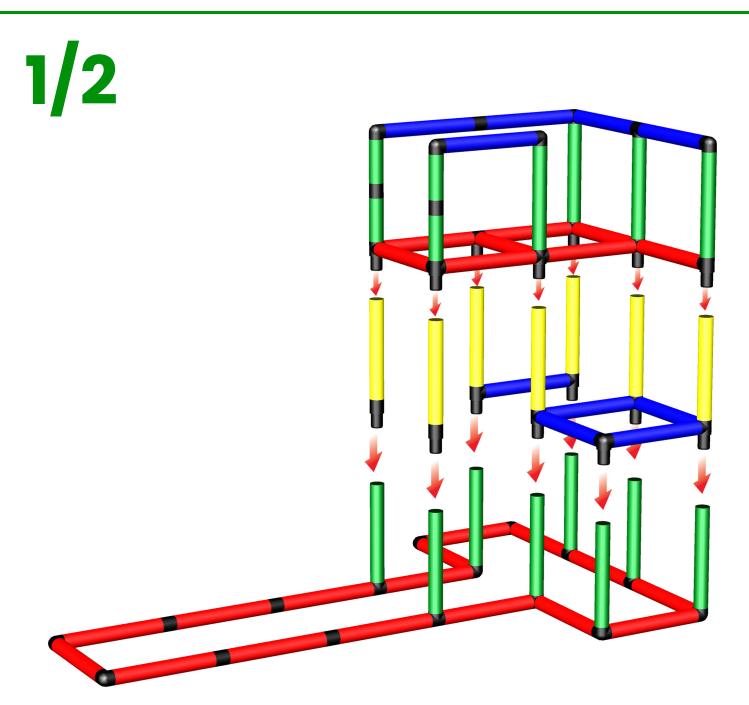

## Play Castle with Modular Slide

To build this model you need:

Starter + Modular slide kit