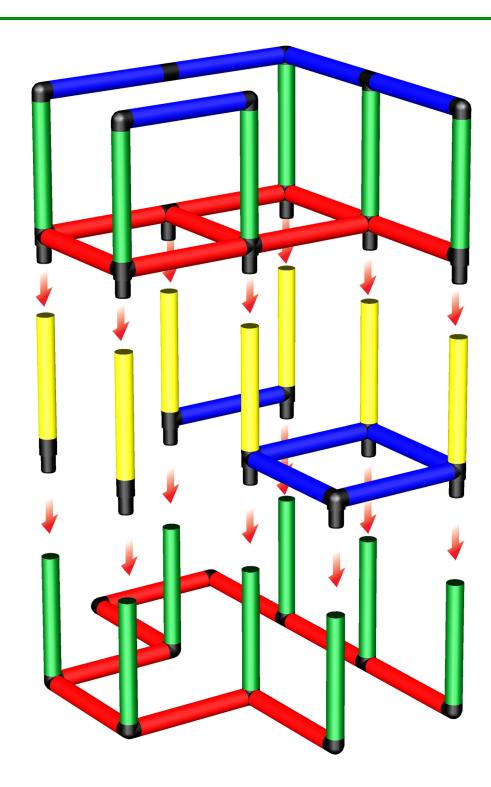

## Play Castle with Integrated Slide

To build this model you need:

Starter + Integrated slide kit