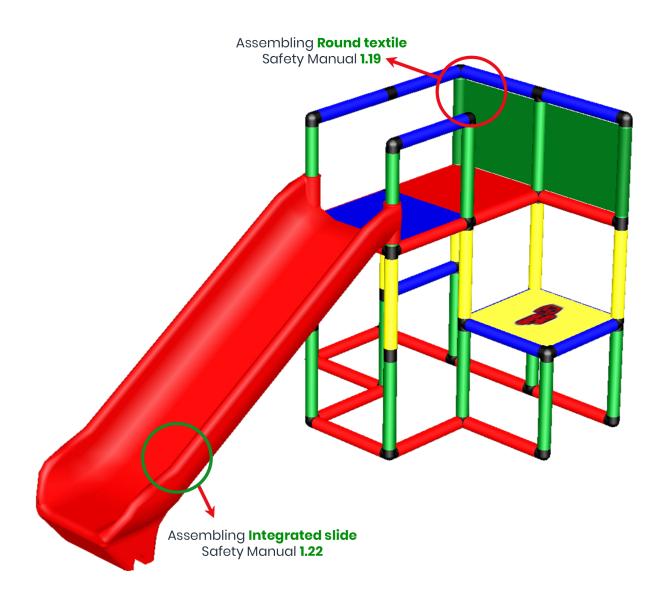

## Play Castle with Integrated Slide

To build this model you need:

Starter + Integrated slide kit