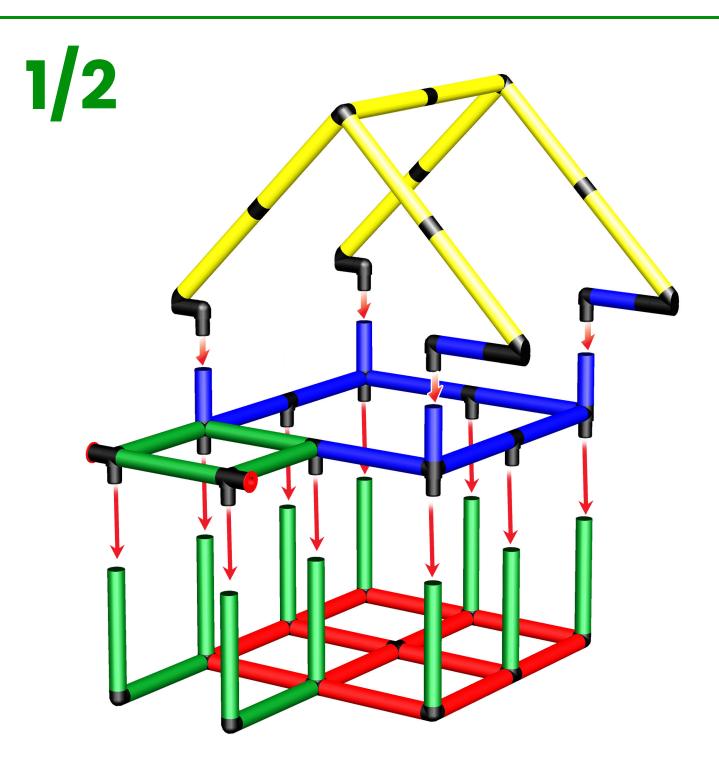

Baby Garden House Completely Closed with Panels

To build this model you need:

Basic + Home action kit

## Baby Garden House Completely Closed with Panels

To build this model you need:

Basic + Home action kit