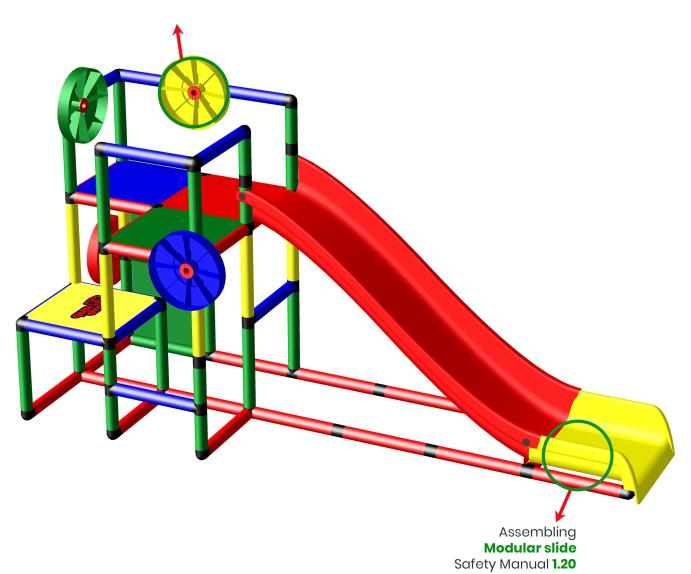

Large Playtower with Modular Slide

To build this model you need:

Basic + Modular slide kit

Assembling **Multi-wheel** Safety Manual **1.10** 

Large Playtower with Modular Slide

To build this model you need:

Basic + Modular slide kit