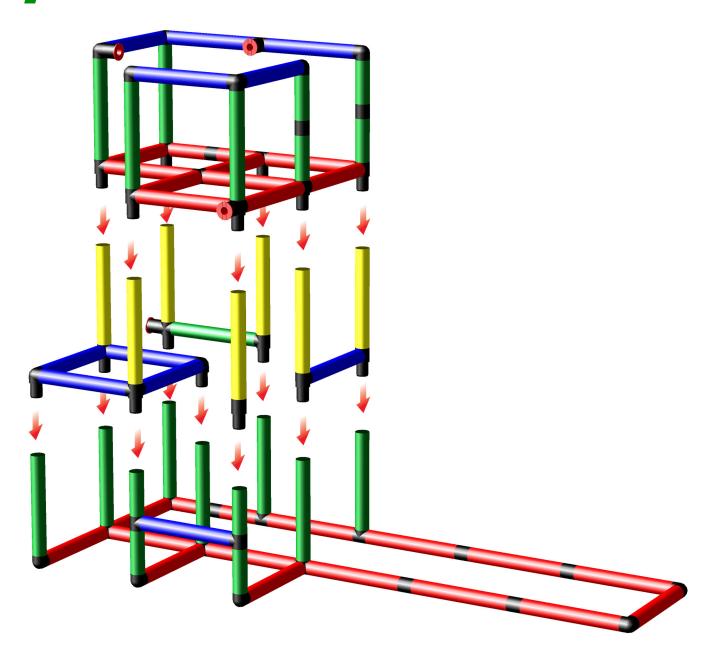

Large Playtower with Modular Slide

To build this model you need:

Basic + Modular slide kit

Assembling **Multi-wheel** Safety Manual **1.10** 

Large Playtower with Modular Slide

To build this model you need:

Basic + Modular slide kit