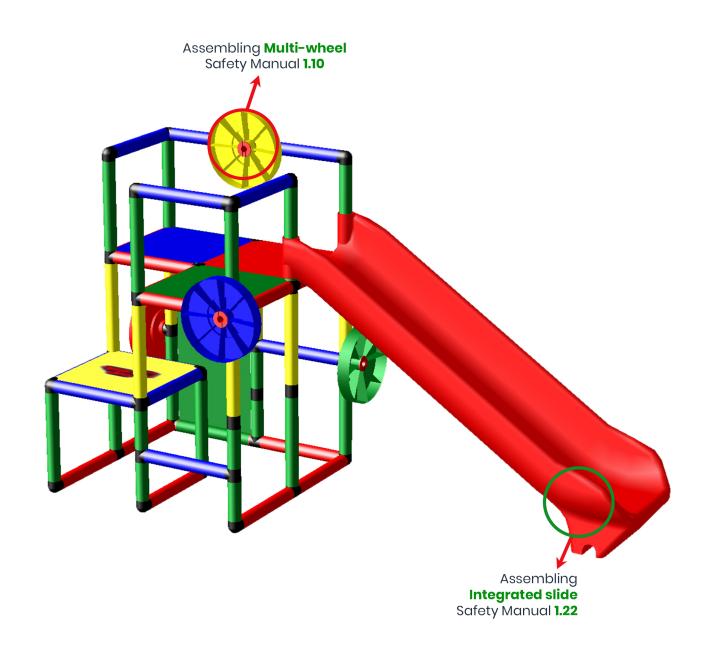

Large Playtower with Integrated Slide

To build this model you need:

Basic + Integrated slide kit