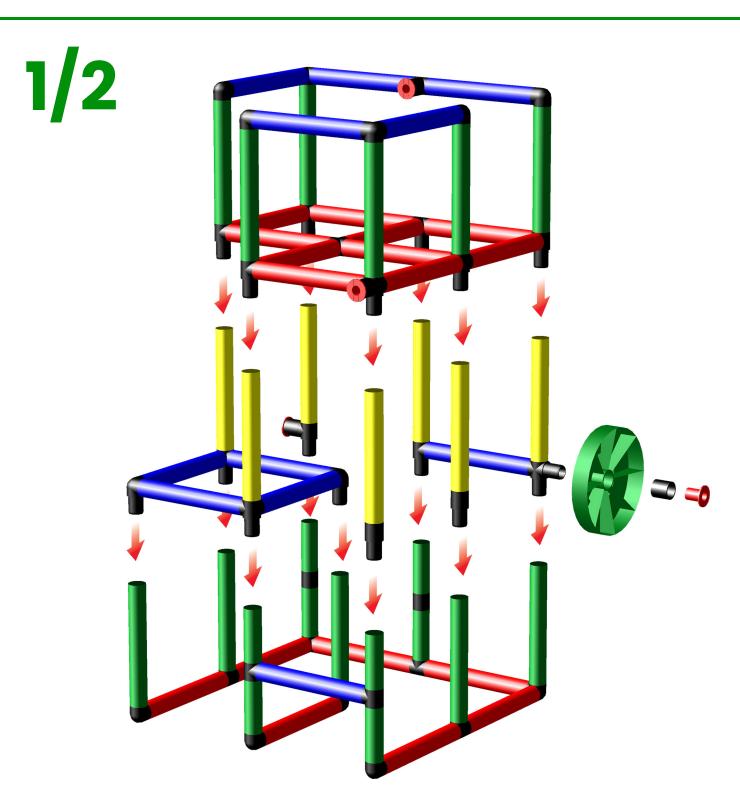

Large Playtower with Integrated Slide

To build this model you need:

Basic + Integrated slide kit