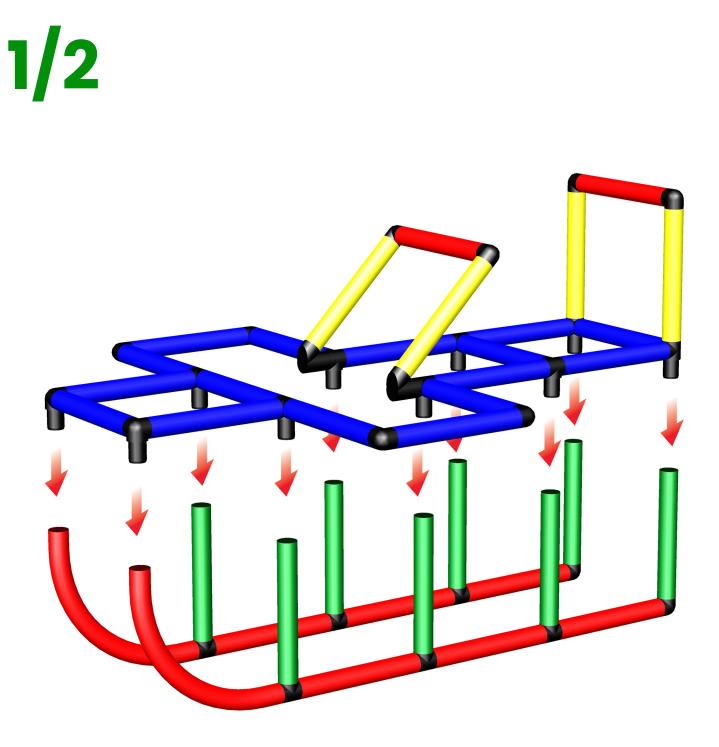

**Sled with Raised Seat and Wings** 

To build this model you need: Junior + special kit

## Sled with Raised Seat and Wings

To build this model you need: Junior + special kit