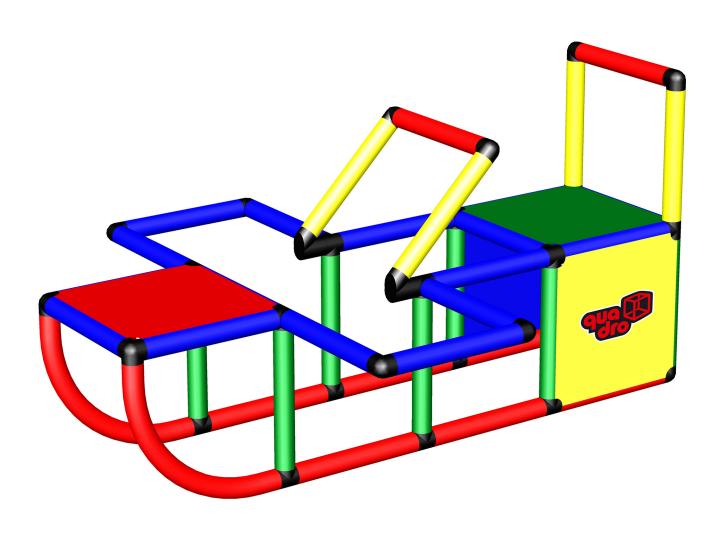

**Sled with Raised Seat and Wings** 

To build this model you need: Junior + special kit

## Sled with Raised Seat and Wings

To build this model you need: Junior + special kit