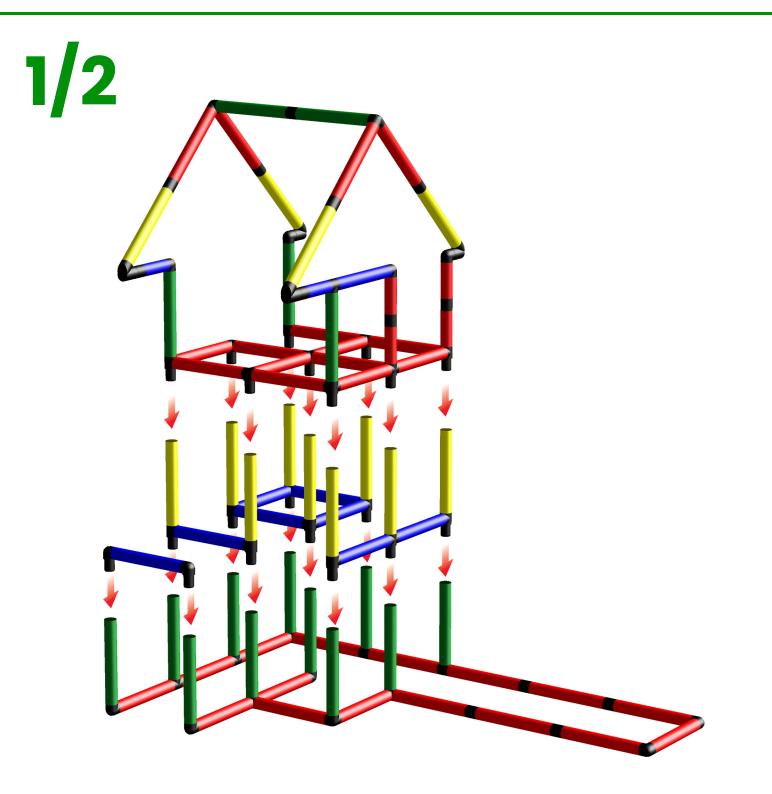

**Small Playhouse with Modular Slide** 

**To build this model you need:** Junior + Modular slide kit

## Small Playhouse with Modular Slide

**To build this model you need:** Junior + Modular slide kit