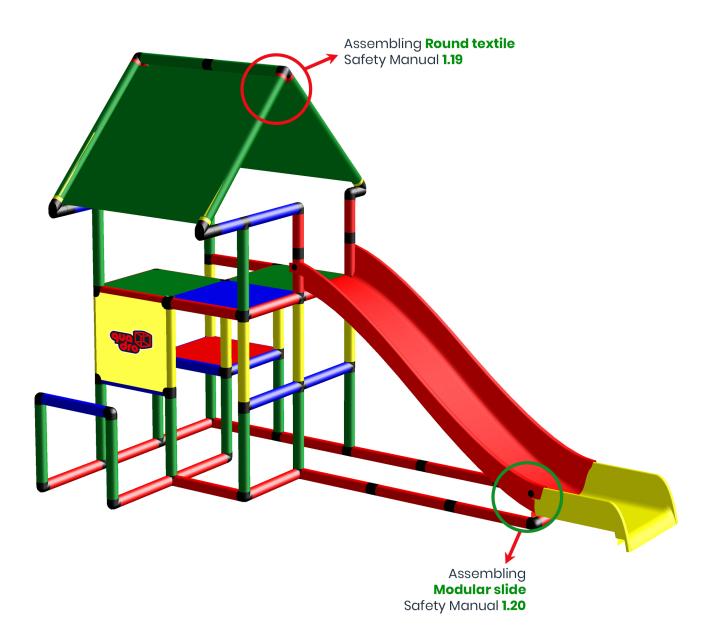

**Small Playhouse with Modular Slide** 

**To build this model you need:** Junior + Modular slide kit

## Small Playhouse with Modular Slide

**To build this model you need:** Junior + Modular slide kit