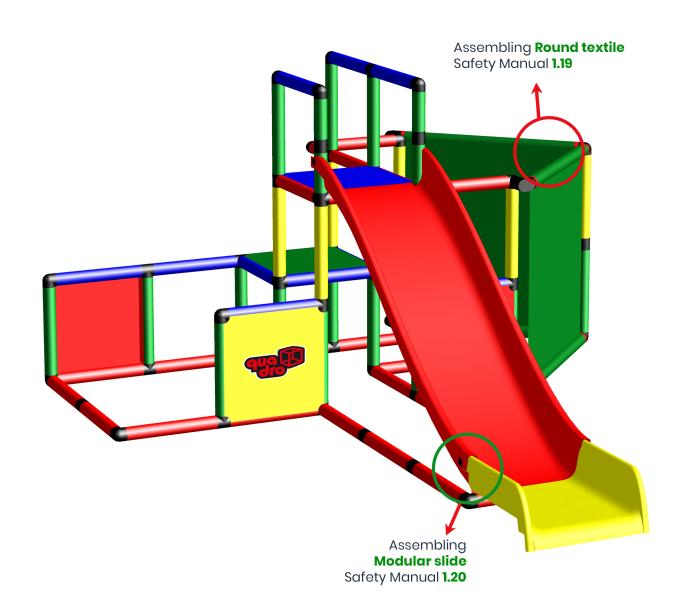

## **QUADRO Yacht with Modular Slide**

To build this model you need: Junior + Modular slide kit