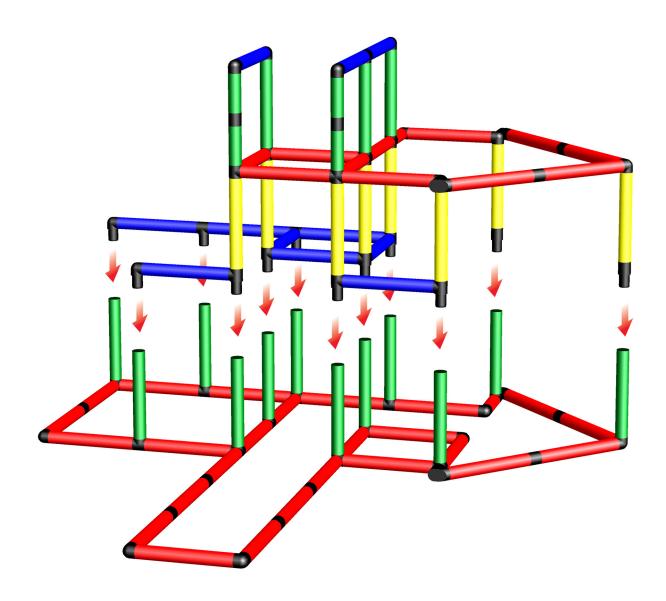

## **QUADRO Yacht with Modular Slide**

To build this model you need: Junior + Modular slide kit