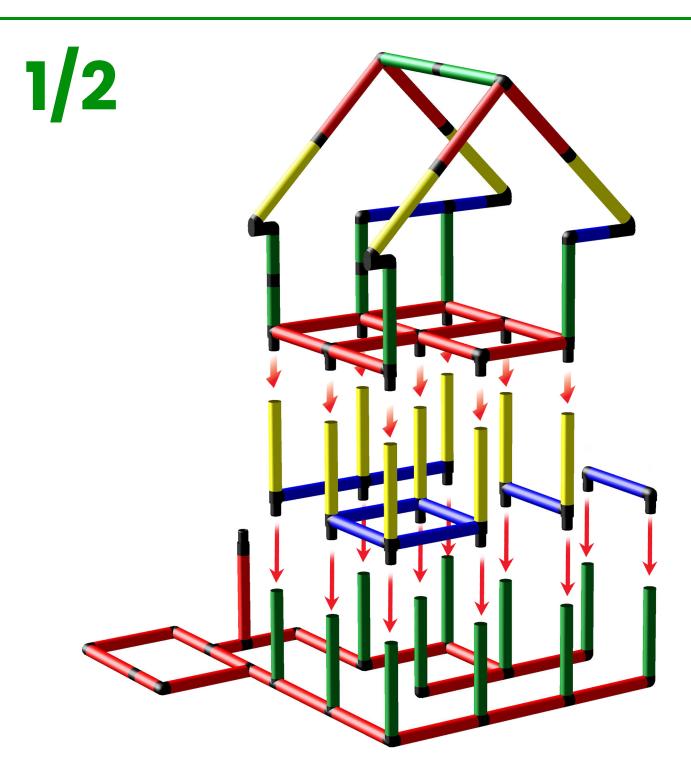

## Small Playhouse with Curved Slide

To build this model you need: Junior + Curved slide kit