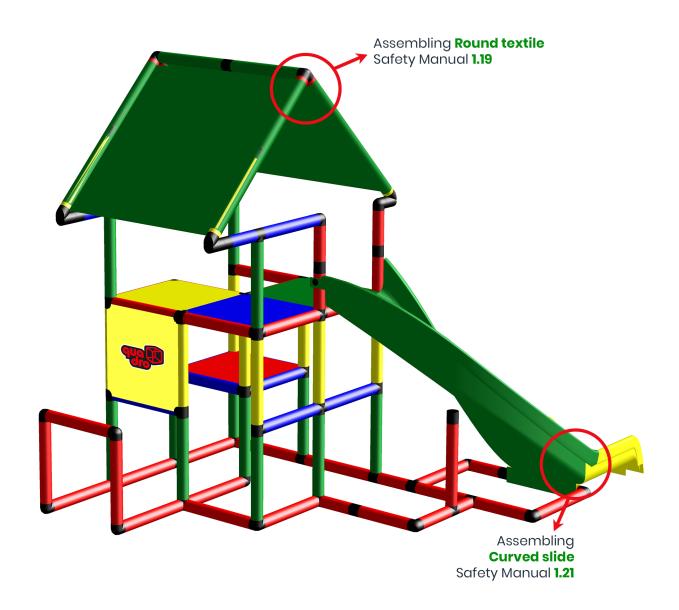

## Small Playhouse with Curved Slide

To build this model you need: Junior + Curved slide kit