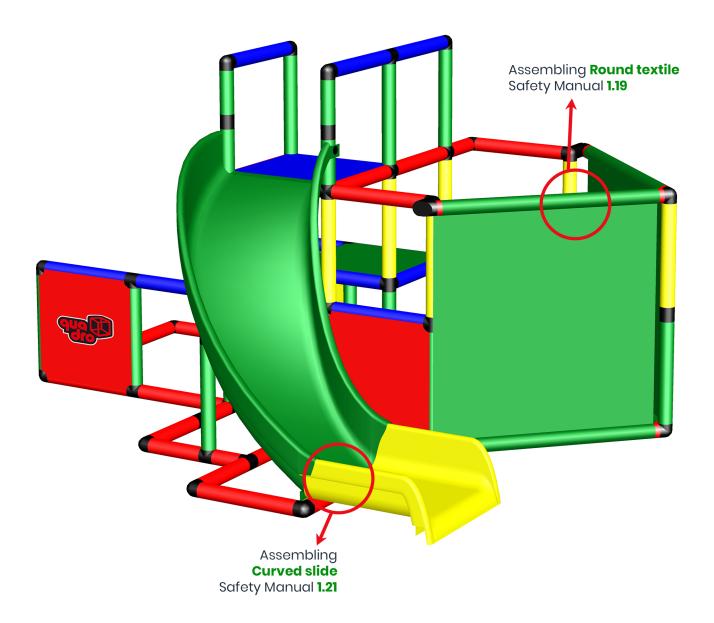

### **QUADRO Yacht with Curved Slide**

**To build this model you need:** Junior + Curved slide kit

## **QUADRO Yacht with Curved Slide**

**To build this model you need:** Junior + Curved slide kit