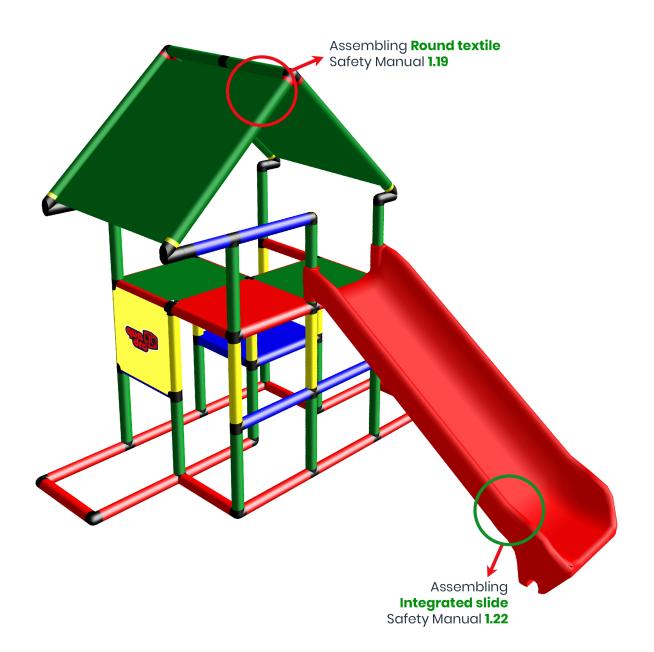

**Small Playhouse with Integrated Slide** 

**To build this model you need:** Junior + Integrated slide kit

## **Small Playhouse with Integrated Slide**