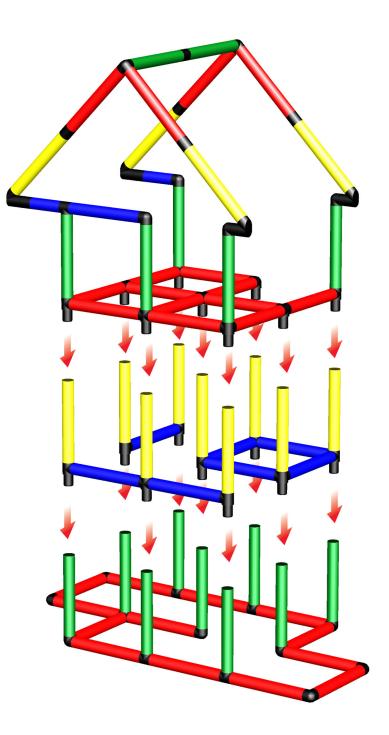

**Small Playhouse with Integrated Slide** 

**To build this model you need:** Junior + Integrated slide kit

## 2/2

Please check **Safety Manual** for further details how to screw the **Panels** and **Tubes.** 