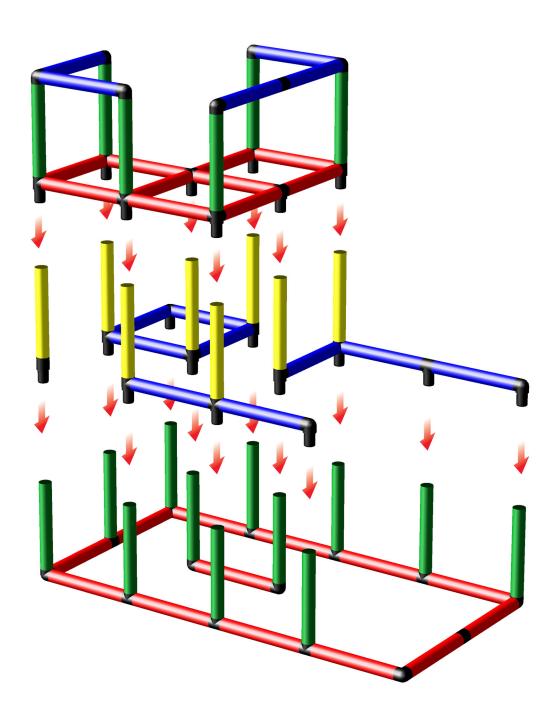

## Play Den with Integrated Slide

To build this model you need: Junior + Integrated slide kit