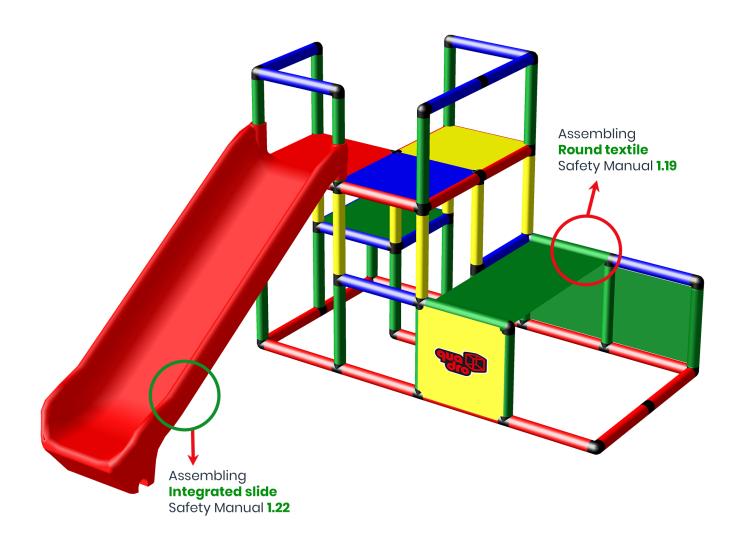

## Play Den with Integrated Slide

To build this model you need: Junior + Integrated slide kit