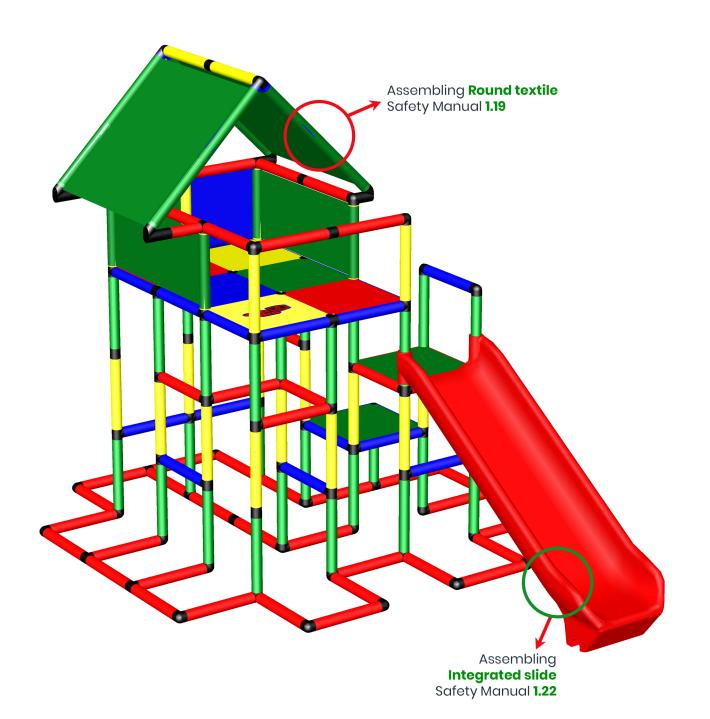

## Mega Bungalow with Integrated Slide

To build this model you need: Junior + Integrated slide kit