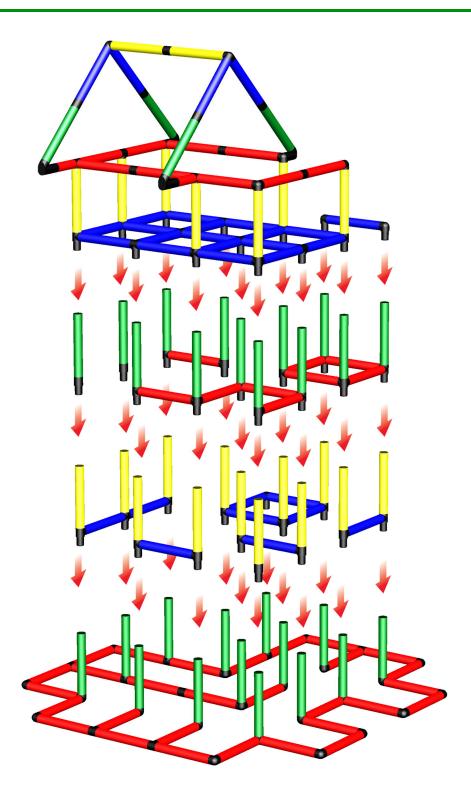

## Mega Bungalow with Integrated Slide

To build this model you need: Junior + Integrated slide kit